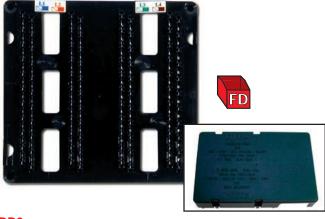

## DD3

PHONE DISTRIBUTION DEVICE FOR RESIDENTIAL AND SOHO PHONE INSTALLATIONS.

- Accommodates up to 4 lines.
- 10 outlets/stations per line.
- No bridging clips required.
- Designed to be wired from the back for clean, organized appearance.
- For use with 110 punch or push down tool.

DD3K DD3 WITH THE DD110T PUSH DOWN TOOL.

**3C** COVER FOR DD3 PHONE DISTRIBUTION DEVICE.

DD3C DD3 AND COVER COMBO.

DD3CK DD3, COVER, AND THE DD110T PUSH DOWN TOOL

DD3CX DD3, COVER, AND 4 WAY VIDEO SPLITTER.

DD3CXNS DD3, 4-WAY VIDEO SPLITTER, DATA NETWORK, SECURITY AND COVER COMBO.

DD3-FD 10 DD3 IN FLOOR DISPLAY