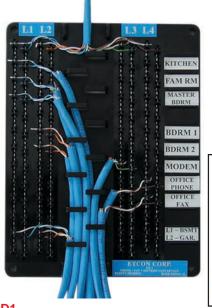

# **VOICE - DATA - VIDEO**

## DD1

PHONE DISTRIBUTION DEVICE FOR RESIDENTIAL AND SOHO PHONE INSTALLATIONS.

- Accommodates up to 4 lines.
- 12 outlets/stations per line.
- No bridging clips required.
- For use with Cat. 5E/5/3 phone wire.
- For use with 110 punch or push down tool.

DD1K DD1 WITH THE DD110T PUSH DOWN TOOL.

1C COVER FOR DD1 PHONE DISTRIBUTION DEVICE.

DD1C DD1 AND COVER COMBO.

DD1CK DD1, COVER, AND THE DD110T PUSH DOWN TOOL.

**DD1-FD** 10 DD1 IN FLOOR DISPLAY