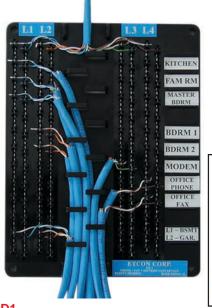

# **VOICE - DATA - VIDEO**

## DD1

PHONE DISTRIBUTION DEVICE FOR RESIDENTIAL AND SOHO PHONE INSTALLATIONS.

- Accommodates up to 4 lines.
- 12 outlets/stations per line.
- No bridging clips required.
- For use with Cat. 5E/5/3 phone wire.
- For use with 110 punch or push down tool.

## DD3

PHONE DISTRIBUTION DEVICE FOR RESIDENTIAL AND SOHO PHONE INSTALLATIONS.

- Accommodates up to 4 lines.
- 10 outlets/stations per line.
- No bridging clips required.
- Designed to be wired from the back for clean, organized appearance.
- For use with 110 punch or push down tool.

## DD1X1

PHONE DISTRIBUTION DEVICE WITH 8-WAY 2050 MHZ (2GHZ) SPLITTER FOR RESIDENTIAL AND SOHO PHONE AND VIDEO INSTALLATIONS.

- Accommodates up to 4 lines.
- Allows for up to 48 stations or phone home runs.
- For use with 110 punch or push down tool.
- Internally bridged and NO bridging clips needed.
- 8-way 2050 MHz (2Ghz) splitter for CATV cable runs.