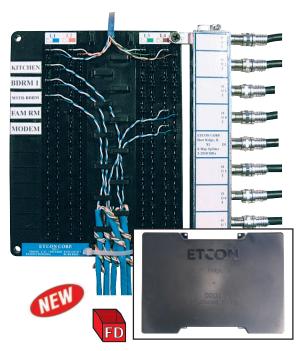

## DD1X1

PHONE DISTRIBUTION DEVICE WITH 8-WAY 2050 MHZ (2GHZ) SPLITTER FOR RESIDENTIAL AND SOHO PHONE AND VIDEO INSTALLATIONS.

- Accommodates up to 4 lines.
- Allows for up to 48 stations or phone home runs.
- For use with 110 punch or push down tool.
- Internally bridged and NO bridging clips needed.
- 8-way 2050 MHz (2Ghz) splitter for CATV cable runs.

DD1X1C DD1X1 WITH COVER
DD1X1K DD1X1 WITH THE 110 PUSH
DOWN TOOL.

**DD1X1CK** DD1X1 WITH COVER and PUSH DOWN TOOL.

DD1X1-N8 DD1X1 WITH 8 POSITION NETWORK CARD.

X1C COVER FOR DD1X1 PHONE DISTRIBUTION DEVICE.

DD1X1-FD 10 DD1X1 IN FLOOR DISPLAY

DD1X1C-FD 10 DD1X1C IN FLOOR DISPLAY