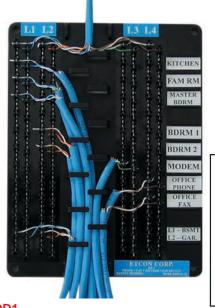

## DD1

PHONE DISTRIBUTION DEVICE FOR RESIDENTIAL AND SOHO PHONE INSTALLATIONS.

- Accommodates up to 4 lines.
- 12 outlets/stations per line.
- No bridging clips required.
- For use with Cat. 5E/5/3 phone wire.
- For use with 110 punch or push down tool.

DD1K DD1 WITH THE DD110T PUSH DOWN TOOL.

1C COVER FOR DD1 PHONE DISTRIBUTION DEVICE.

DD1C DD1 AND COVER COMBO.

DD1CK DD1, COVER, AND THE DD110T PUSH DOWN TOOL.

**DD1-FD** 10 DD1 IN FLOOR DISPLAY