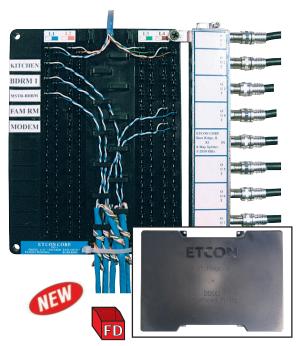

DD3K DD3 WITH THE DD110T PUSH DOWN TOOL.

**3C** COVER FOR DD3 PHONE DISTRIBUTION DEVICE.

DD3C DD3 AND COVER COMBO.

DD3CK DD3, COVER, AND THE DD110T PUSH DOWN TOOL

DD3CX DD3, COVER, AND 4 WAY VIDEO SPLITTER.

DD3CXNS DD3, 4-WAY VIDEO SPLITTER, DATA NETWORK, SECURITY AND COVER COMBO.

DD3-FD 10 DD3 IN FLOOR DISPLAY