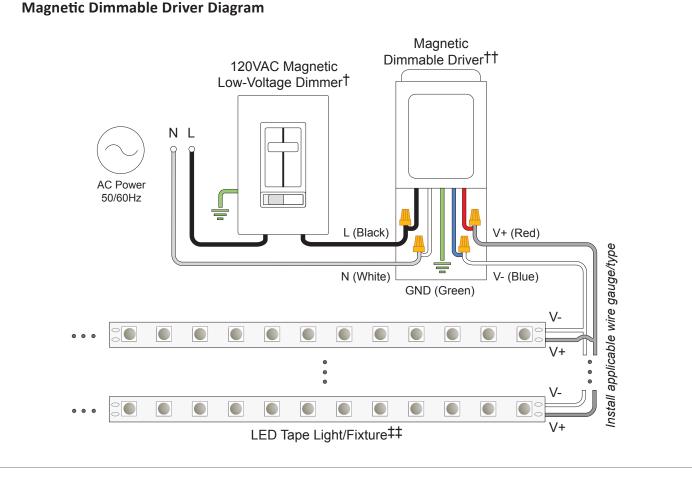

# Magnetic Dimmable Drivers

Magnetic Dimmable Drivers are the compatible power source for applications using MLV (Magnetic low-voltage) dimmer switches to control 12V and 24V LED lights. Please see the product page to view a complete list of compatible MLV dimming systems.

The Magnetic Multi-tap Dimmable Drivers are ideal for larger installations that is required to meet Class 2 electrical limitations. These Multi-tap Drivers split the given maximum wattage and are divided up within Class 2 breakers, which can be loaded 100% to full Class 2 capacity.

#### **COMPATIBILITY NOTE**

This driver is NOT COMPATIBLE with Pulse Width Modulation (PWM) dimmers such as our REIGN® Wall Mount LED Dimmer Switches or Inline LED Dimmer Switches. Visit www.DiodeLED.com for a full compatibility guide.

See page 156 for technical notes applicable to all system diagrams. Diagrams are subject to change.

(DL)