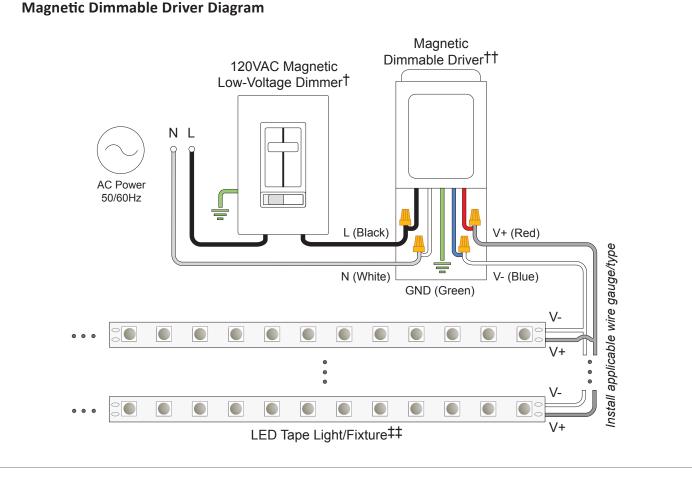

See page 156 for technical notes applicable to all system diagrams. Diagrams are subject to change.

(DL)