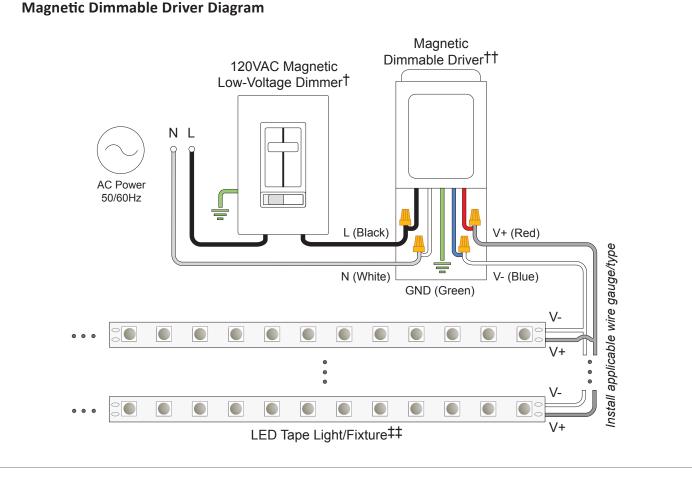

## Magnetic Dimmable Drivers

Magnetic Dimmable Drivers are the compatible power source for applications using MLV (Magnetic low-voltage) dimmer switches to control 12V and 24V LED lights. Please see the product page to view a complete list of compatible MLV dimming systems.

See page 156 for technical notes applicable to all system diagrams. Diagrams are subject to change.

(DL)