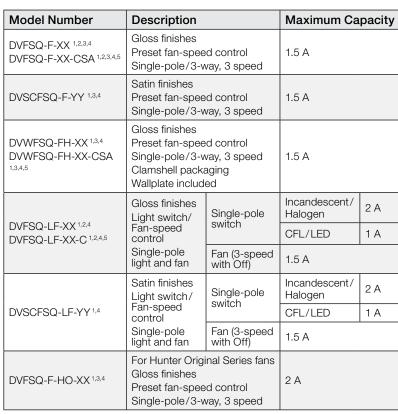

### Wallbox Controls

# **Diva Fan-Speed Controls**

The designer fan-speed control that matches your paddle switches.

# Features

- On/off rocker switch with a captive slider
- Quiet 3-speed control of ceiling fan
- Requires separate wires at the wallbox for the fan and the light. No neutral is required at the wallbox
- cULus Listed, NOM certified
- No nightlight
- 100% factory-tested
- Coordinating Claro and Stainless Steel wallplates are available separately