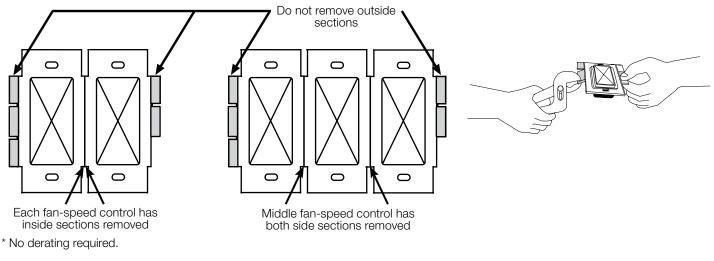

# Ganging\*

When installing more than one fan-speed control in the same wallbox, it may be necessary to remove some side sections prior to wiring (see diagram).