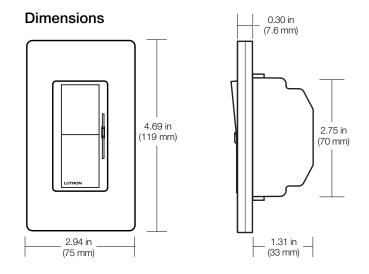

#### Warranty

• 1 Year Limited Warranty For additional Warranty information, please visit www.lutron.com/TechnicalDocumentLibrary/369-119\_ Wallbox\_Warranty.pdf

Note: Requires a U.S. wallbox 2½ in (64 mm) deep minimum.