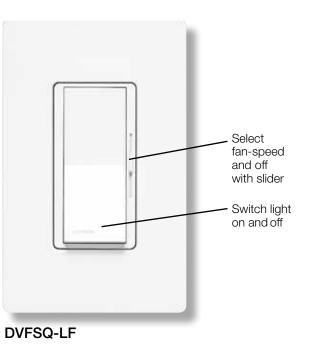

# Features

- On/off rocker switch with a captive slider
- Quiet 3-speed control of ceiling fan
- Requires separate wires at the wallbox for the fan and the light. No neutral is required at the wallbox
- cULus Listed, NOM certified
- No nightlight
- 100% factory-tested
- Coordinating Claro and Stainless Steel wallplates are available separately