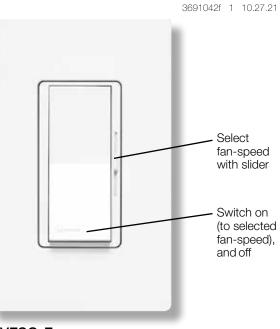

# Features

- On/off rocker switch with a captive slider
- Quiet 3-speed control of ceiling fan
- Requires separate wires at the wallbox for the fan and the light. No neutral is required at the wallbox
- cULus Listed, NOM certified
- No nightlight
- 100% factory-tested
- Coordinating Claro and Stainless Steel wallplates are available separately