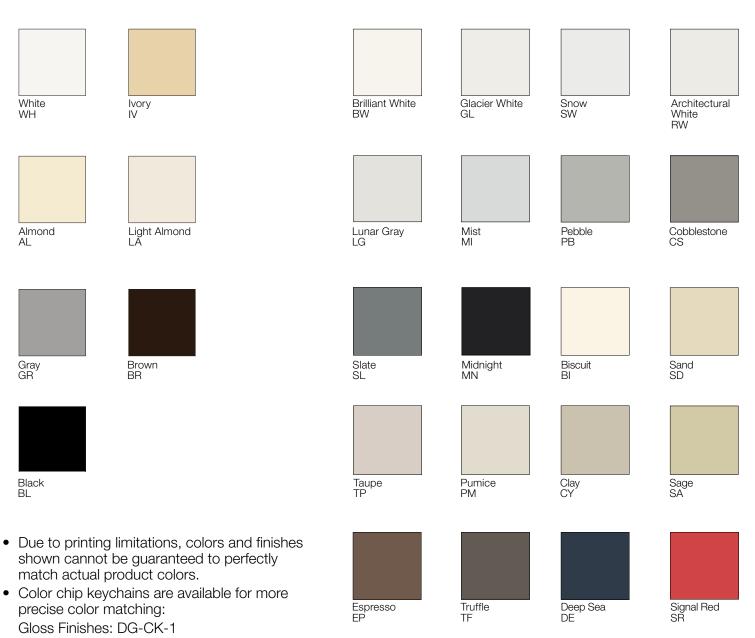

## **Colors and Finishes**

#### **Gloss Finishes**

Satin Finishes

· For coordinating wallplates and accessories, visit lutron.com/claro

Satin Finishes: SF-CK-1

Desert Stone DS

Stone ST

Limestone LS

- Due to printing limitations, colors and finishes shown cannot be guaranteed to perfectly match actual product colors.
- Color chip keychains are available for more precise color matching: Satin Colors: SC-CK-1 (while supplies last)