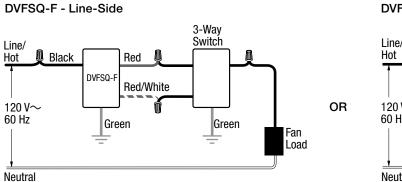

### Single-Pole Wiring

DVFSQ-F

#### Line/ Q 🗓 Black Hot Red DVFSQ-F Red/White 120 V $\sim$ Fan 60 Hz Load Green Neutral