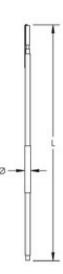

## **PRODUCT ATTRIBUTES**

Ground Rod Diameter, Nominal: 5/8" Max

Ground Rod Diameter, Actual: 0.560" Max

Length: 5'

Unit Weight: 23 lb

## **DIAGRAMS**