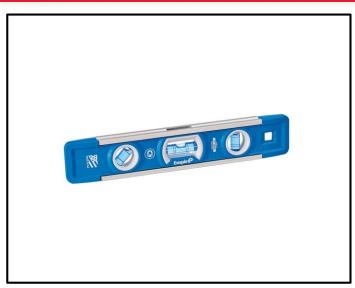

## 9" Magnetic Torpedo Level

The Empire em81.9 Magnetic Torpedo levels features e-Band vials that highlight the meniscus of the bubble to provide a clear reading at plumb, level and 45°. High visibility vial surrounds provide clear viewing of vials and a reinforced aluminum frame allow vials to be viewed from above. A magnetic edge frees the users hands when working with metal surfaces. The em81.9 is proudly made in the USA at Empire Level in Mukwonago, WI and backed by a limited lifetime warranty.

## **FEATURES:**

- High contrast e-BAND™ vials highlight the edge of the bubble
- High contrast vial surrounds improve vial visibility
- 3 vials plumb, level and 45°
- V-Groove working edge for accurate alignment on pipe or conduit