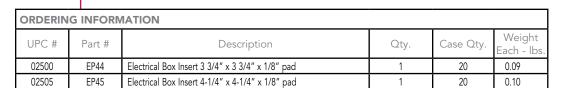

### **APPLICATIONS**

- Single & multi-gang metallic boxes up to 14" (356 mm) long.
- Plastic & steel faceplates.
- 1 & 2 hr. wood or steel stud walls.

www.stifirestop.com