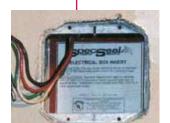

# **ELECTRICAL BOX INSERTS**

# POWERSHIELD™ ELECTRICAL BOX INSERTS

## **FEATURES & BENEFITS:**

- Easy installation! Just peel and stick to inside of box.
- Can be installed before or after wall is closed.
- Non-conductive liner face.
- Easy retrofit installation.

reduced spacing.

- Low profile for minimum impact on box volume.
- Tested and proven acoustical properties.
- One step installation saves time and labor.

### **APPLICATIONS**

- Single & multi-gang metallic boxes up to 14" (356 mm) long.
- Plastic & steel faceplates.
- 1 & 2 hr. wood or steel stud walls.

www.stifirestop.com