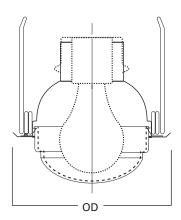

# **ERT550**

5-Inch Frosted Drop Glass Showerlight

Outside Diameter: 6-1/2" [165mm]