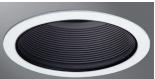

**ERT707WHT** Gloss White Trim, White Metal Baffle

**ERT707** Gloss White Trim, Black Metal Baffle

**ERT707** 

6-Inch Metal Baffle

# ORDERING INFORMATION

Trim

**ERT707WHT** = 6" Gloss white trim, white metal baffle ERT707 = 6" Gloss white trim, black metal baffle