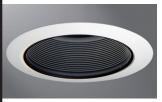

**ERT707WHT** Gloss White Trim, White Metal Baffle

**ERT707** Gloss White Trim, Black Metal Baffle

**ERT707** 

6-Inch Metal Baffle

# ORDERING INFORMATION

Trim

**ERT707WHT** = 6" Gloss white trim, white metal baffle ERT707 = 6" Gloss white trim, black metal baffle