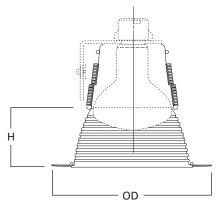

| ET2700U   | 65W BR30, 75W R30, 75W PAR30, |
|-----------|-------------------------------|
| ET2700UAT | 75W PAR30L                    |

Height: 2-7/8" [73mm] Outside Diameter (wide): 7-1/4" [184mm] Outside Diameter (narrow): 8" [203mm] Narrow and Wide, Supplied with Trim