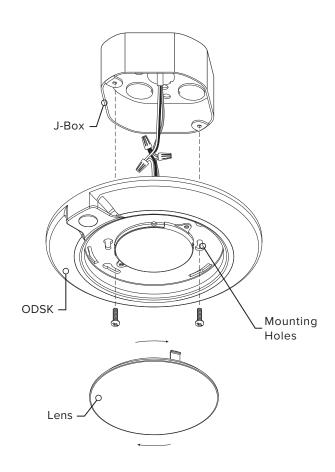

ct manufacturer for alternative kelvin and fixture finishes

888.493.5559

Lumen Output: Up to 600 Lumens Efficacy (Im/W): Up to 60 Lumens Rated Life (hrs): > 50,000 Hours Sensor Type: Passive Infrared

Dimensions (Ø X H): 6.875" X 1"

Weight (lbs): 0.55 lbs

Sensor Stand-by: 30 Second Stand-by Time

Operating Temperature: -4°F to 122°F (-20°C to 50°C)

www.eslvision.com

PAGE 1 OF 2

## **LED OCCUPANCY DISK SERIES**

**Technical Information** 

## Catalog Data:

| ITEM#              | WATTS | LUMEN<br>OUTPUT | EFFICACY<br>(Im/W) | KELVIN |
|--------------------|-------|-----------------|--------------------|--------|
| ESL-ODSK-4-10W-130 | 10W   | 600             | 60                 | 3000K  |
| ESL-ODSK-4-10W-140 | 10W   | 600             | 60                 | 4000K  |

Installation: