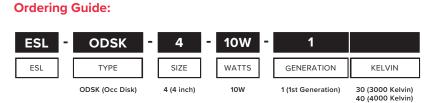

## **LED OCCUPANCY DISK SERIES**

ODSK - 4" - 10 Watts

ION



## 7.9' 16.4' 16.4'

Wall Mount





Contact manufacturer for alternative kelvin and fixture finishes

888.493.5559

Lumen Output: Up to 600 Lumens Efficacy (Im/W): Up to 60 Lumens Rated Life (hrs): > 50,000 Hours Sensor Type: Passive Infrared

Dimensions (Ø X H): 6.875" X 1"

Weight (lbs): 0.55 lbs

Sensor Stand-by: 30 Second Stand-by Time

Operating Temperature: -4°F to 122°F (-20°C to 50°C)

www.eslvision.com

PAGE 1 OF 2

## **LED OCCUPANCY DISK SERIES**

**Technical Information** 

## Catalog Data:

| ITEM#              | WATTS | LUMEN<br>OUTPUT | EFFICACY<br>(Im/W) | KELVIN |
|--------------------|-------|-----------------|--------------------|--------|
| ESL-ODSK-4-10W-130 | 10W   | 600             | 60                 | 3000K  |
| ESL-ODSK-4-10W-140 | 10W   | 600             | 60                 | 4000K  |

Installa