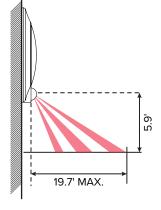

## 7.9' 16.4' 16.4'

Wall Mount

Contact manufacturer for alternative kelvin and fixture finishes

888.493.5559

Lumen Output: Up to 600 Lumens Efficacy (Im/W): Up to 60 Lumens Rated Life (hrs): > 50,000 Hours Sensor Type: Passive Infrared