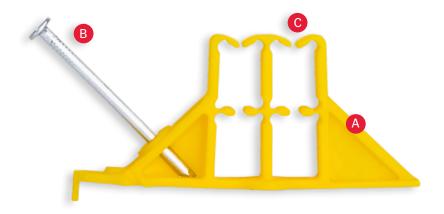

## Y-STACK"

Strong enough to be installed and re-installed as needed.

Can be installed with a nail, staple or screw (included) for application into wood or metal studs.

Cables are self-securing - no snap to close.