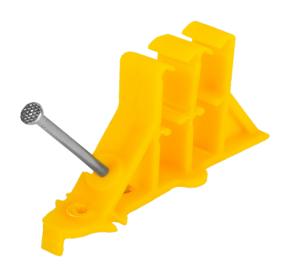

## EASY-STACK" CABLE STACK:

Easy-Stack™ Cable Stacker is easy to load and can be installed quickly for a variety of applications, increasing productivity. Cables are self-securing and snap in place no matter what angle the fixture is mounted – even upside down. Designed to handle wires or cables up to 7/16" in diameter, it has the durability and strength to be installed and re-installed to accommodate change orders.

## Increase Your Productivity Versatile and easy to use, Easy-Stack Cable Stacker is the perfect solution for a variety of applications. Install with a nail, staple or screw into wood or metal studs.