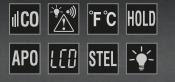

#### Power On/Off Button -

Temperature Button toggles between Fahrenheit (°F) and Celsius (°C)

MAX/AVG Button displays maximum, minimum, and average values

HOLD Button holds the current measurement on the display

#### Warning Indicator Light

blinks green for clean and red for CO detection

#### Backlight Button

Mute Button silences alarm

SET Button assists with

professional calibrations

| Meter is NOT intended for use as personal protection equipment (PPE) | ҈⊾⊚ | i | F |
|----------------------------------------------------------------------|-----|---|---|
|                                                                      |     |   |   |

- Audible and visual alarms
- Backlit display with CO measurements from 0 to 1000 ppm
- User protection with short-term exposure limit (STEL) alarm
- Low level alarm (35 ppm) and high level alarm (200 ppm)
- Auto-power off after 20 minutes of no usage conserves battery life