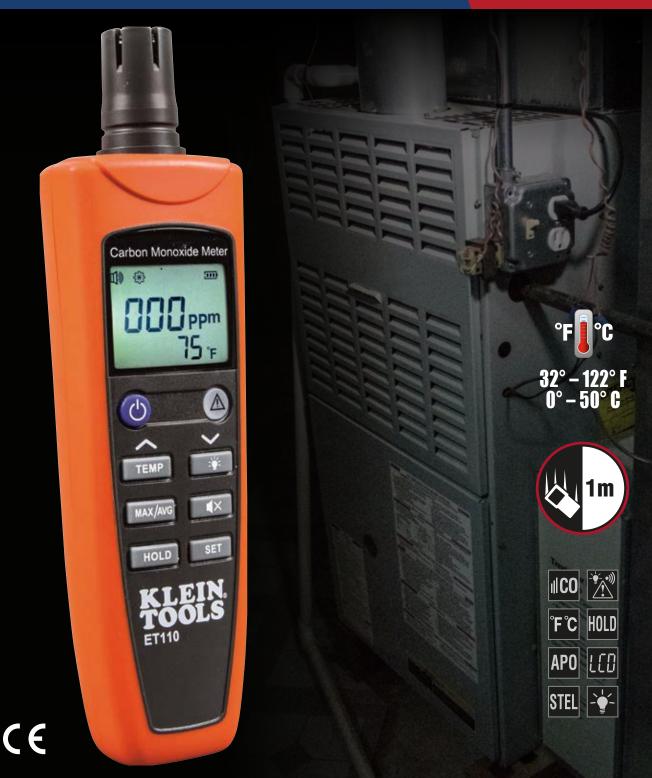

## CARBON MONOXIDE (CO) METER

# **ET110**

### CARBON MONOXIDE (CO) METER

**Electrochemical Sensor** 

Backlit LCD Screen for easy viewing in low light

#### Power On/Off Button -

Temperature Button toggles between Fahrenheit (°F) and Celsius (°C)

MAX/AVG Button displays maximum, minimum, and average values

HOLD Button holds the current measurement on the display

#### Warning Indicator Light

blinks green for clean and red for CO detection

#### Backlight Button

Mute Button silences alarm

SET Button assists with

professional calibrations

| Meter is NOT intended for use as personal protection equipment (PPE) | ҈⊾⊚ | i | F |
|----------------------------------------------------------------------|-----|---|---|
|                                                                      |     |   |   |

NOT PPE

© 2017 Klein Tools, Inc. Lincolnshire, IL 60069-1418 **96510** Rev. 04/17 A

The **ET110** is an easy-to-use meter that detects and measures concentration levels of carbon monoxide (ppm) and temperature (°F/°C) making it the perfect choice for HVAC professionals.

- Audible and visual alarms
- Backlit display with CO measurements from 0 to 1000 ppm
- User protection with short-term exposure limit (STEL) alarm
- Low level alarm (35 ppm) and high level alarm (200 ppm)
- Auto-power off after 20 minutes of no usage conserves battery life