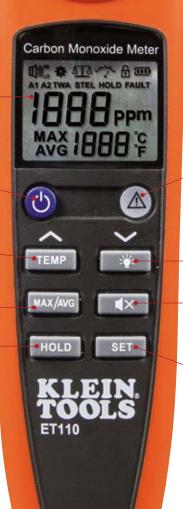

### CARBON MONOXIDE (CO) METER

**Electrochemical Sensor** 

Backlit LCD Screen for easy viewing in low light

#### Power On/Off Button -

Temperature Button toggles between Fahrenheit (°F) and Celsius (°C)

MAX/AVG Button displays maximum, minimum, and average values

HOLD Button holds the current measurement on the display

#### Warning Indicator Light

blinks green for clean and red for CO detection

#### Backlight Button

Mute Button silences alarm

SET Button assists with

professional calibrations

| Meter is NOT intended for use as personal protection equipment (PPE) | ҈⊾⊚ | i | F |
|----------------------------------------------------------------------|-----|---|---|
|                                                                      |     |   |   |