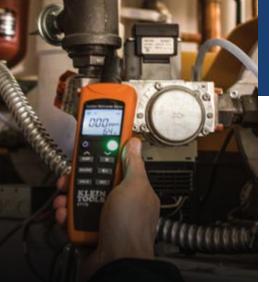

NOT PPE

© 2017 Klein Tools, Inc. Lincolnshire, IL 60069-1418 **96510** Rev. 04/17 A

The **ET110** is an easy-to-use meter that detects and measures concentration levels of carbon monoxide (ppm) and temperature (°F/°C) making it the perfect choice for HVAC professionals.