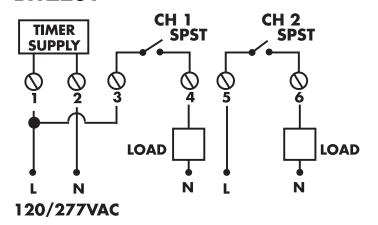

Pilot Duty: 120-277VAC 720VA
- Motor: 120VAC 1HP, 208VAC 11/2HP, 240-277VAC 2HP.



### **ORDERING INFO**

| CAT. NO.   | UPC CODE | INPUT SUPPLY<br>(VAC) 50/60Hz | NO. OF<br>Channels | OUTPUT<br>DRY CONTACTS |
|------------|----------|-------------------------------|--------------------|------------------------|
| EWZ201C    | 82451    | 120-277                       | 1                  | DPST                   |
|            |          |                               | 2                  | SPST                   |
| EWZ201C-MB | 82453    | 120-277                       | 1                  | DPST                   |
|            |          |                               | 2                  | SPST                   |





## WIRING DIAGRAMS

# **EWZ103**



120/277VAC



**EWZ201**