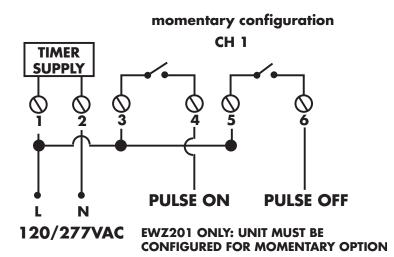

#### **FEATURES**

- Three Contact Settings:
  - Two- Channel: Factory default operates with two independent SPST contacts. - Double Pole Option: Software allows option for single channel DPST setting.
  - Momentary Option: For mechanically held contractors: Configure with simple jumper change for single channel momentary operation.
- Scheduling: 32 ON & OFF set points for individual programs for each day of the week. Minimum setting is 1 minute.
- **Block Holiday:** 20 holiday blocks can be set for individual days or for duration of any number of days.
- Daylight Saving: Automatic (can be omitted).
- Leap Year: Automatic Compensation.
- **Manual Override:** Until the next regularly scheduled ON or OFF, automatic operation then resumes.
- Clock Format: AM/PM.
- **Power Outage Backup:** Permanent schedule retention. Supercapacitor provides 4 days of real time backup.
- Enhanced Switching: Inrush current limiting technology protects relay contacts for extended life with zero cross switching. Rated for LED lighting drivers and electronic ballasts.

## WIRING DIAGRAMS