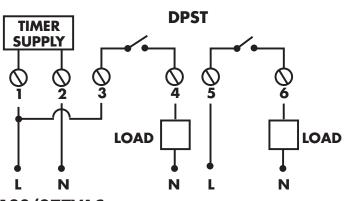

15A
- Tungsten: 120VAC 15A
- Pilot Duty: 120-277VAC 720VA
- Motor: 120VAC 1HP, 208VAC 11/2HP, 240-277VAC 2HP.



### **ORDERING INFO**

| CAT. NO.   | UPC CODE | INPUT SUPPLY<br>(VAC) 50/60Hz | NO. OF<br>Channels | OUTPUT<br>DRY CONTACTS |
|------------|----------|-------------------------------|--------------------|------------------------|
| EWZ201C    | 82451    | 120-277                       | 1                  | DPST                   |
|            |          |                               | 2                  | SPST                   |
| EWZ201C-MB | 82453    | 120-277                       | 1                  | DPST                   |
|            |          |                               | 2                  | SPST                   |





## WIRING DIAGRAMS

# **EWZ103**



120/277VAC



**EWZ201**