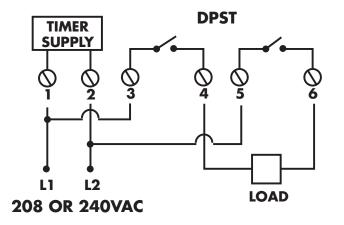

n: 120VAC 15A
- Pilot Duty: 120-277VAC 720VA
- Motor: 120VAC 1HP, 208VAC 11/2HP, 240-277VAC 2HP.



### **ORDERING INFO**

| CAT. NO.   | UPC CODE | INPUT SUPPLY<br>(VAC) 50/60Hz | NO. OF<br>Channels | OUTPUT<br>DRY CONTACTS |
|------------|----------|-------------------------------|--------------------|------------------------|
| EWZ201C    | 82451    | 120-277                       | 1                  | DPST                   |
|            |          |                               | 2                  | SPST                   |
| EWZ201C-MB | 82453    | 120-277                       | 1                  | DPST                   |
|            |          |                               | 2                  | SPST                   |





## WIRING DIAGRAMS

# **EWZ103**



120/277VAC



**EWZ201**