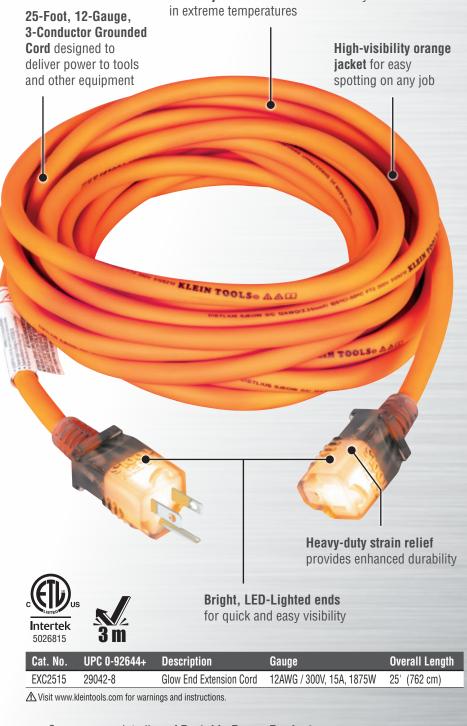

### **GLOW END EXTENSION CORD**

The Klein Tools 25-Foot Glow End Extension Cord, equipped with LED indicators that illuminate 20x brighter than standard indicators when powered. This unique design features glowing male and female plug ends, providing optimal visibility for indication and convenience on the job. Its heavy-duty 12/3 AWG construction is engineered to withstand both indoor and outdoor conditions. With the added advantage of a flexible SJEOW jacket, this extension cord excels in extreme temperatures, ensuring reliable power on-site or at home.

SJEOW jacket for maximum flexibility

### SJEOW JACKET STAYS FLEXIBLE IN TEMPERATURES DOWN TO -58° F