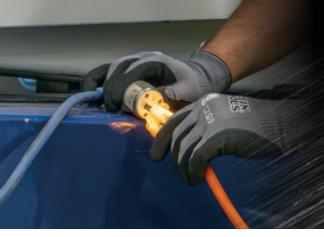

### **GLOW END EXTENSION CORD**

The Klein Tools 25-Foot Glow End Extension Cord, equipped with LED indicators that illuminate 20x brighter than standard indicators when powered. This unique design features glowing male and female plug ends, providing optimal visibility for indication and convenience on the job. Its heavy-duty 12/3 AWG construction is engineered to withstand both indoor and outdoor conditions. With the added advantage of a flexible SJEOW jacket, this extension cord excels in extreme temperatures, ensuring reliable power on-site or at home.

#### HELPS POWER TOOLS AND LIGHT UP DARK JOB BOXES