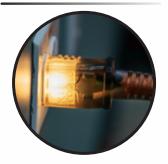

# GLOWEND Extension cord

### LED-lighted ends glow 20 times brighter\*









\*Compared to top competitors



### **GLOW END EXTENSION CORD**

The Klein Tools 25-Foot Glow End Extension Cord, equipped with LED indicators that illuminate 20x brighter than standard indicators when powered. This unique design features glowing male and female plug ends, providing optimal visibility for indication and convenience on the job. Its heavy-duty 12/3 AWG construction is engineered to withstand both indoor and outdoor conditions. With the added advantage of a flexible SJEOW jacket, this extension cord excels in extreme temperatures, ensuring reliable power on-site or at home.

SJEOW jacket for maximum flexibility

#### LIGHTS UP WHEN POWERED



### SJEOW JACKET STAYS FLEXIBLE IN TEMPERATURES DOWN TO -58° F



#### HELPS POWER TOOLS AND LIGHT UP DARK JOB BOXES



## For Professionals SINCE 1857™





See our complete line of Portable Power Products www.kleintools.com