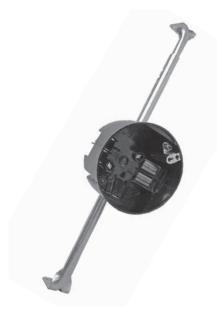

## EZ Box® Nonmetallic Ceiling Boxes with Bar Hanger and Ground Lug

Enhanced angled nails for quick mounting between studs. Six clamps 2 hour fire rated

Maximum fixture weight = 50 pounds

Not for installation of ceiling fan

## 20 Cubic Inch

|   | Part<br>Number | Carton<br>Quantity | "A"   | "B"   | "C"   | "D"   | "E"   | "F"   | "G"  |
|---|----------------|--------------------|-------|-------|-------|-------|-------|-------|------|
| I | EZ20CHG        | 75                 | 2.230 | 2.300 | 3.500 | 2.260 | 2.750 | 3.500 | .440 |