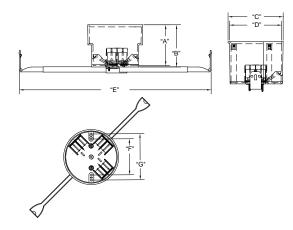

## EZ Box® Nonmetallic Ceiling Boxes with Bar Hanger

Enhanced angled nails for quick mounting between studs. Six clamps 2 hour fire rated Maximum fixture weight = 50 pounds Not for installation of ceiling fan

20 Cubic Inch

| Part<br>Number | Carton<br>Quantity | "A"   | "B"   | "C"   | "D"   | "E"      | "F"   | "G"   |
|----------------|--------------------|-------|-------|-------|-------|----------|-------|-------|
| EZ20CH         | 75                 | 2.230 | 2.300 | 3.500 | 2.260 | 14 to 23 | 2.750 | 3.500 |

Dimensions are nominal