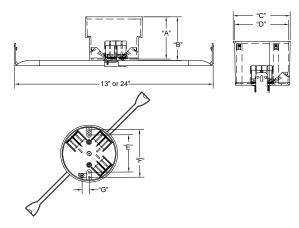

## EZ Box® Nonmetallic Ceiling Boxes with Bar Hanger and Ground Lug

Enhanced angled nails for quick mounting between studs. Six clamps 2 hour fire rated

Maximum fixture weight = 50 pounds

Not for installation of ceiling fan

## 20 Cubic Inch

|   | Part<br>Number | Carton<br>Quantity | "A"   | "B"   | "C"   | "D"   | "E"   | "F"   | "G"  |
|---|----------------|--------------------|-------|-------|-------|-------|-------|-------|------|
| I | EZ20CHG        | 75                 | 2.230 | 2.300 | 3.500 | 2.260 | 2.750 | 3.500 | .440 |

Dimensions are nominal