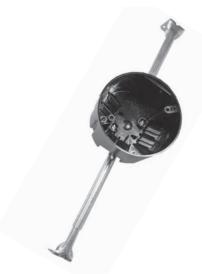

## EZ Box® Nonmetallic Ceiling Boxes with Bar Hanger

Enhanced angled nails for quick mounting between studs. Six clamps 2 hour fire rated Maximum fixture weight = 50 pounds Not for installation of ceiling fan

20 Cubic Inch

| Part<br>Number | Carton<br>Quantity | "A"   | "B"   | "C"   | "D"   | "E"      | "F"   | "G"   |
|----------------|--------------------|-------|-------|-------|-------|----------|-------|-------|
| EZ20CH         | 75                 | 2.230 | 2.300 | 3.500 | 2.260 | 14 to 23 | 2.750 | 3.500 |