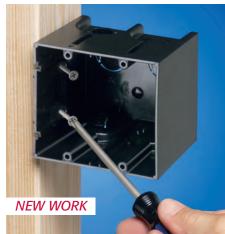

#### NEW WORK

ONE-BOX set too far forward or back? No problem. Back the screws out and adjust it.

## Secure Installation • Mounts Directly to a Wood or Steel Stud

Ships with captive installation screws

1 Attach ONE-BOX to wood or steel stud with captive installation screws. If the box is too far forward or back, simply back the screws out and reposition it.