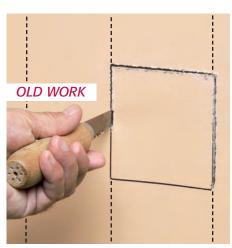

2 Pull wire through the connector. (ships with installed NM cable connector)

1 For old work, position ONE-BOX adjacent to stud. Use box as the template to cut hole.

**UPC/DEI/NAED** 

Mfg. #018997

43626

43640