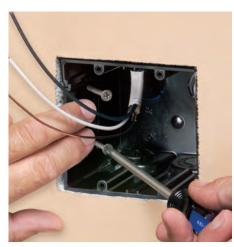

F104

3 Mount ONE-BOX directly to stud with shipped in place screws.

**Cubic Inch** 

Capacity

22.0

42.1

61.2

80.5