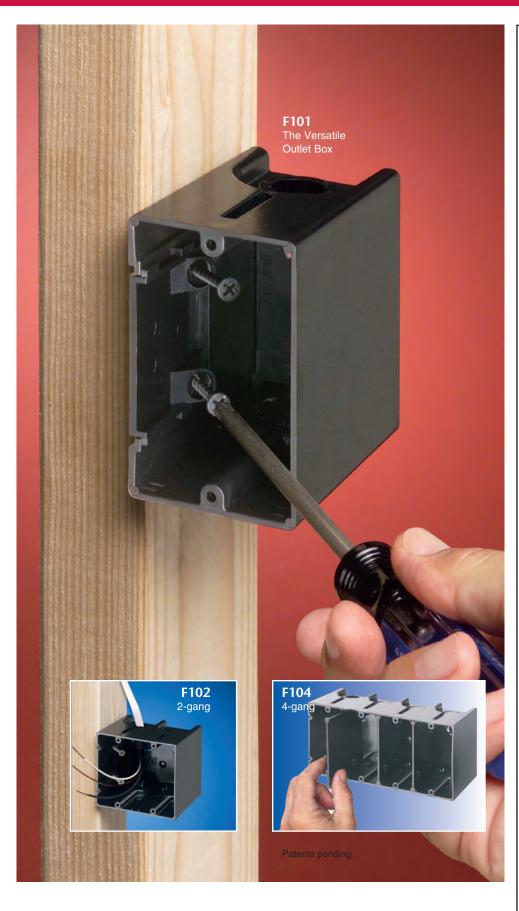

### The Versatile Outlet Box for New or Old Work

Fast and easy to install, Arlington's versatile outlet box is the **ONE-BOX™** for new or old work.

It mounts directly to a wood or steel stud for a super secure installation.

Angled screws inside the ONE-BOX affix it firmly to the stud. It has no wings so there's no wobble.

#### NEW WORK

ONE-BOX set too far forward or back? No problem. Back the screws out and adjust it.

### OLD WORK

ONE-BOX provides a secure installation. It mounts directly to the stud, not just the drywall.

- Extra-large cubic inch capacity
- cULus Listed
- Single gang (horizontal and vertical) and multiple gang styles
- For power and low voltage applications with the F102D voltage separator installed
- Installed NM cable connector

## Secure Installation • Mounts Directly to a Wood or Steel Stud

Ships with captive installation screws

1 Attach ONE-BOX to wood or steel stud with captive installation screws. If the box is too far forward or back, simply back the screws out and reposition it.