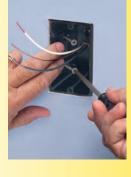

2 Pull wire through the connector. (ships with installed NM cable connector)

1 For old work, position ONE-BOX adjacent to stud. Use box as the template to cut hole.

**UPC/DEI/NAED** 

Mfg. #018997

43626

43640

## Secure Installation • Mounts Directly to a Wood or Steel Stud

Ships with captive installation screws

1 Attach ONE-BOX to wood or steel stud with captive installation screws. If the box is too far forward or back, simply back the screws out and reposition it.