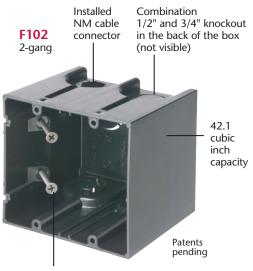

### OLD WORK

ONE-BOX provides a secure installation. It mounts directly to the stud, not just the drywall.

- Extra-large cubic inch capacity
- cULus Listed
- Single gang (horizontal and vertical) and multiple gang styles
- For power and low voltage applications with the F102D voltage separator installed
- Installed NM cable connector

F104

3 Mount ONE-BOX directly to stud with shipped in place screws.

**Cubic Inch** 

Capacity

22.0

42.1

61.2

80.5