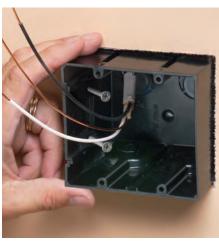

2 Pull wire through the connector. (ships with installed NM cable connector)

1 For old work, position ONE-BOX adjacent to stud. Use box as the template to cut hole.

**UPC/DEI/NAED** 

Mfg. #018997

43626

43640

43641

43642

2 Pull wire. Insert ONE-BOX.

Catalog

Number

F101

F102

F103