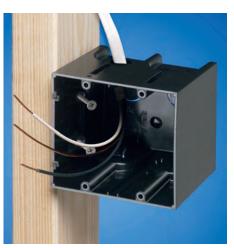

### The Versatile Outlet Box for New or Old Work

Fast and easy to install, Arlington's versatile outlet box is the **ONE-BOX™** for new or old work.

It mounts directly to a wood or steel stud for a super secure installation.

Angled screws inside the ONE-BOX affix it firmly to the stud. It has no wings so there's no wobble.