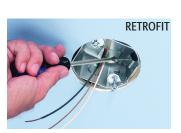

## Steel ONE-BOX™

Designed for new construction or retrofit, side-mounts to a joist for a super secure, fan-rated installation—with no wobble.

Mounts on Side of Joist.

Refer to chart on page R-22 for load ratings and number of single conductors.