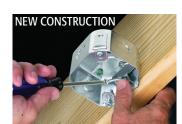

## Steel ONE-BOX™

Designed for new construction or retrofit, side-mounts to a joist for a super secure, fan-rated installation—with no wobble.

Mounts on Side of Joist.

Refer to chart on page R-22 for load ratings and number of single conductors.