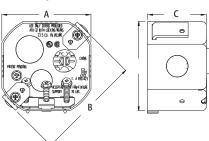

| CATALOG | UPC/DCI/NAED | DESCRIPTION/                    |    | STD | DIM   | DIM   | DIM   |
|---------|--------------|---------------------------------|----|-----|-------|-------|-------|
| NUMBER  | MFG #018997  | CU. IN.                         |    | PKG | A     | B     | C     |
| FBS1423 | 76190        | 2-3/8" Box Depth / 23.0 Cu. In. | 10 | 10  | 3.572 | 4.250 | 2.375 |