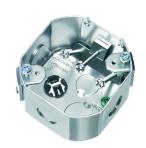

## Steel ONE-BOX™

Designed for new construction or retrofit, side-mounts to a joist for a super secure, fan-rated installation—with no wobble.

## **FEATURES AND BENEFITS**

- Fast, easy installation.
- Tabs for 1/2" positioning
- Installation screws ship captive
- Installed NM cable connector
- Two # 10 thread holes, including screws for fan
- Two # 8 thread holes, including screws for fixtures.
- UL rated 70 lb fan/fixture; cUL rated 50 lb fan/fixture