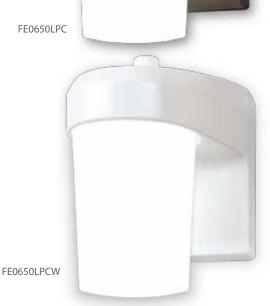

#### **LED Area Light - FE0650**

- Over 7 years of maintenance-free LEDs
- Larger area coverage than standard 60W incandescent or 13W CFL
- Diffused lens provide "no glare" area lighting
- Integral photo control provides nighttime ON / daytime OFF

| SAVES up                      |
|-------------------------------|
| 90%                           |
| energy                        |
| vs. traditional light sources |

| <b>Model Number</b> | Description                          | Lumens |
|---------------------|--------------------------------------|--------|
| FE0650LPC           | LED Dusk-to-Dawn Area Light - Bronze | 652    |
| FE0650LPCW          | LED Dusk-to-Dawn Area Light - White  | 738    |