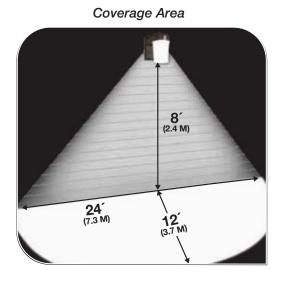

#### **LED Area Light - FE0650**

- Over 7 years of maintenance-free LEDs
- Larger area coverage than standard 60W incandescent or 13W CFL
- Diffused lens provide "no glare" area lighting
- Integral photo control provides nighttime ON / daytime OFF