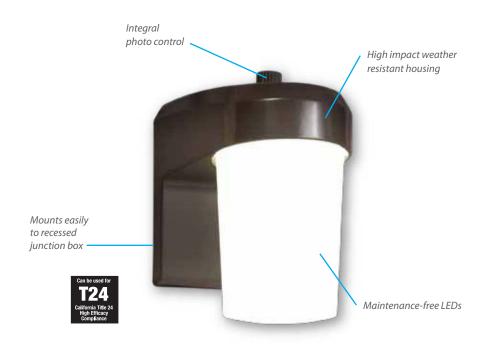

#### **LED Area Light - FE0650**

- Over 7 years of maintenance-free LEDs
- Larger area coverage than standard 60W incandescent or 13W CFL
- Diffused lens provide "no glare" area lighting
- Integral photo control provides nighttime ON / daytime OFF