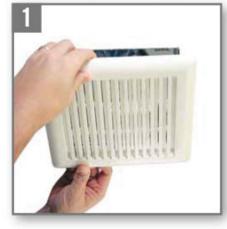

Remove old grille & unplug motor.

Attach new grille to fan with one grille spring (nearest to fan receptacle). Plug motor into pass-thru plug. Plug pass-thru plug into fan receptacle.

Choose grille springs for your fan model.