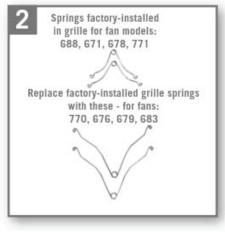

Remove old grille & unplug motor.

Attach new grille to fan with one grille spring (nearest to fan receptacle). Plug motor into pass-thru plug. Plug pass-thru plug into fan receptacle.

Choose grille springs for your fan model.