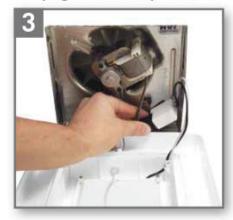

Remove old grille & unplug motor.

Attach new grille to fan with one grille spring (nearest to fan receptacle). Plug motor into pass-thru plug. Plug pass-thru plug into fan receptacle.

Choose grille springs for your fan model.