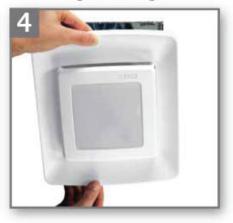

## ECONOMY LED UPGRADE GRILLE

## **Fast and Easy Installation**

- Installation can be completed in 5 minutes or less thanks to a quick connect pass-thru plug.
- Simply plug the new grille into the fan receptacle and the motor into the grille's pass-thru plug.
- No extra wiring is required and the grille is sized just right to conveniently cover existing dry wall cuts for an easy, no cut install.

Remove old grille & unplug motor.



Attach new grille to fan with one grille spring (nearest to fan receptacle). Plug motor into pass-thru plug. Plug pass-thru plug into fan receptacle.



Choose grille springs for your fan model.



Attach second grille spring to fan and push grille up against ceiling.