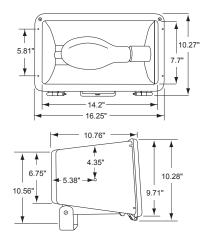

# DIMENSIONS

## Specifications:

**Overall height:** 10.27" (26.09 cm)

Width: 16.25" (41.28 cm)

Weight: 29 lbs /13.15 kg.