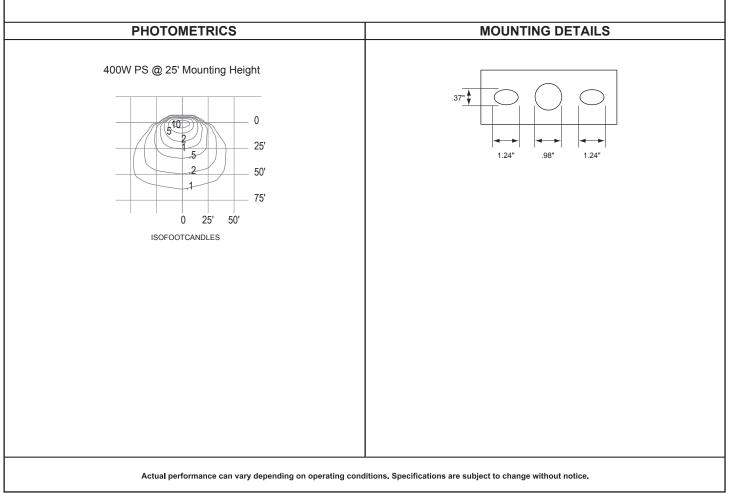

|                                                                                                                                                                                                                | CATALOG NUMBER:                                                                                                     |                                                                                                                                                                                                                          |                                                                                                                                                                  |  |  |
|----------------------------------------------------------------------------------------------------------------------------------------------------------------------------------------------------------------|---------------------------------------------------------------------------------------------------------------------|--------------------------------------------------------------------------------------------------------------------------------------------------------------------------------------------------------------------------|------------------------------------------------------------------------------------------------------------------------------------------------------------------|--|--|
|                                                                                                                                                                                                                | JOB NAME:                                                                                                           |                                                                                                                                                                                                                          | -                                                                                                                                                                |  |  |
| <b>Atlas</b>                                                                                                                                                                                                   | CUSTOMER NAME:                                                                                                      |                                                                                                                                                                                                                          | -                                                                                                                                                                |  |  |
|                                                                                                                                                                                                                | NOTES:                                                                                                              | TYPE:                                                                                                                                                                                                                    | - 1                                                                                                                                                              |  |  |
| Lighting Products                                                                                                                                                                                              |                                                                                                                     | DATE:                                                                                                                                                                                                                    | -                                                                                                                                                                |  |  |
| FEATURES AND S                                                                                                                                                                                                 |                                                                                                                     |                                                                                                                                                                                                                          |                                                                                                                                                                  |  |  |
| FLOOD LIGHTING<br>FLDX16 SERIES<br>16" DIE CAST COMPACT FLOOD LIGHT                                                                                                                                            | r                                                                                                                   |                                                                                                                                                                                                                          |                                                                                                                                                                  |  |  |
| Wattages:<br>Pulse Start: 250w - 400w (Ē<br>High Pressure Sodium: 250w - 400v                                                                                                                                  | W                                                                                                                   | •<br>• • • • • • •                                                                                                                                                                                                       |                                                                                                                                                                  |  |  |
| Construction:<br>Die Cast Aluminum Housing<br>Hinged Face Frame                                                                                                                                                |                                                                                                                     |                                                                                                                                                                                                                          |                                                                                                                                                                  |  |  |
| Optics:<br>Uses Standard Size Lamp                                                                                                                                                                             |                                                                                                                     | •                                                                                                                                                                                                                        | Company of the second                                                                                                                                            |  |  |
| Electrical:<br>Pre-wired with Cord<br>Easy Access Wiring Compartment<br>Wiring Compartment<br>UL Listed for Wet Locations                                                                                      |                                                                                                                     |                                                                                                                                                                                                                          |                                                                                                                                                                  |  |  |
| Mounting:                                                                                                                                                                                                      |                                                                                                                     | energy efficient                                                                                                                                                                                                         | LISTED                                                                                                                                                           |  |  |
| UL Listed for Ground Mounting<br>Trunion Mount                                                                                                                                                                 |                                                                                                                     |                                                                                                                                                                                                                          | ACCESSORIES                                                                                                                                                      |  |  |
| Specifications:<br>Overall height: 10.27" (26.09 cm)<br>Width: 16.25" (41.28 cm)<br>Weight: 29 lbs / 13.15 kg.<br>Warranty:<br>Atlas Lighting Products provides a 3 y<br>A full warranty can be found at www.a |                                                                                                                     | 320-001<br>320-002<br>320-004<br>320-035BZ<br>210-002                                                                                                                                                                    | Glare Shield for FLDX - Bronze<br>Wireguard for FLDX<br>Large Trunion for FLDX - Bronze<br>Slipfitter for FLDX - Bronze<br>Face Frame Assembly for FLDX - Bronze |  |  |
|                                                                                                                                                                                                                | ORDERING INFORM                                                                                                     | ATION                                                                                                                                                                                                                    |                                                                                                                                                                  |  |  |
|                                                                                                                                                                                                                | e the boldface catalog nomenclature that best sui<br>priate line. Order accessories as separate catalo              |                                                                                                                                                                                                                          |                                                                                                                                                                  |  |  |
|                                                                                                                                                                                                                | WATTAGE E<br>250 = 250W C<br>320 = 320W 5<br>400 = 400W                                                             | ALLAST VOLTAGE<br>Q = Quad Volt<br>= 5-Tap                                                                                                                                                                               | LAMP OPTION<br>PK = With Lamp<br>Blank = No Lamp                                                                                                                 |  |  |
|                                                                                                                                                                                                                | JCT SERIES LAMP TYPE<br>= Compact High Wattage P = Pulse Start<br>Flood Light H = High Pressure Sod                 | WIRING<br>PC = Button Photoce<br>P3 = Button Photocel<br>P3 = Button Photocel<br>P4 = Button Photocel<br>PRC = Receptacle 12<br>PR2 = Receptacle 20<br>PR3 = Receptacle 27<br>PR4 = Receptacle 27<br>PR5 = Receptacle 48 | 1 208<br>1 240<br>1 277<br>20<br>8<br>8<br>0<br>7                                                                                                                |  |  |
| Actual performance                                                                                                                                                                                             | Actual performance can vary depending on operating conditions. Specifications are subject to change without notice. |                                                                                                                                                                                                                          |                                                                                                                                                                  |  |  |
|                                                                                                                                                                                                                |                                                                                                                     |                                                                                                                                                                                                                          |                                                                                                                                                                  |  |  |