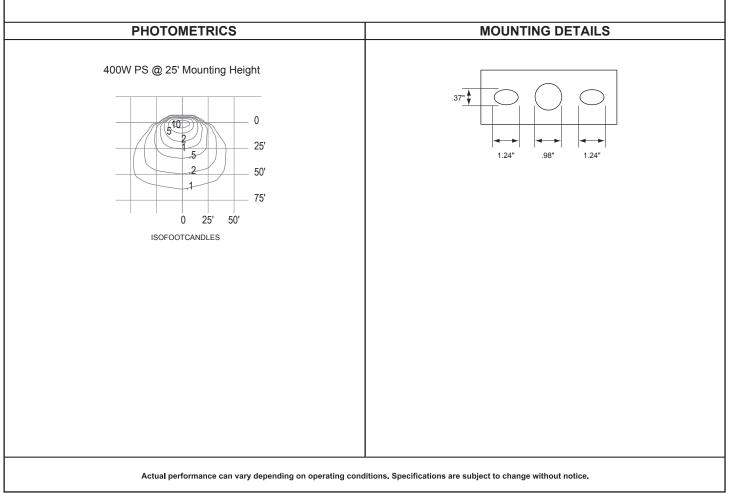

#### ATLAS LIGHTING PRODUCTS, INC. PO BOX 2348 | BURLINGTON, NC 27216 800-849-8485 | FAX: 336-227-0110 | www.atlaslightingproducts.com

|                                                                                                                                                                                                                | CATALOG NUMBER:                                                                                                     |                                                                                                                                                                                                                          |                                                                                                                                                                  |  |  |
|----------------------------------------------------------------------------------------------------------------------------------------------------------------------------------------------------------------|---------------------------------------------------------------------------------------------------------------------|--------------------------------------------------------------------------------------------------------------------------------------------------------------------------------------------------------------------------|------------------------------------------------------------------------------------------------------------------------------------------------------------------|--|--|
|                                                                                                                                                                                                                | JOB NAME:                                                                                                           |                                                                                                                                                                                                                          | -                                                                                                                                                                |  |  |
| <b>Atlas</b>                                                                                                                                                                                                   | CUSTOMER NAME:                                                                                                      |                                                                                                                                                                                                                          | -                                                                                                                                                                |  |  |
|                                                                                                                                                                                                                | NOTES:                                                                                                              | TYPE:                                                                                                                                                                                                                    | - 1                                                                                                                                                              |  |  |
| Lighting Products                                                                                                                                                                                              |                                                                                                                     | DATE:                                                                                                                                                                                                                    | -                                                                                                                                                                |  |  |
| FEATURES AND S                                                                                                                                                                                                 |                                                                                                                     |                                                                                                                                                                                                                          |                                                                                                                                                                  |  |  |
| FLOOD LIGHTING<br>FLDX16 SERIES<br>16" DIE CAST COMPACT FLOOD LIGHT                                                                                                                                            | r                                                                                                                   |                                                                                                                                                                                                                          |                                                                                                                                                                  |  |  |
| Wattages:<br>Pulse Start: 250w - 400w (Ē<br>High Pressure Sodium: 250w - 400v                                                                                                                                  | W                                                                                                                   | •<br>• • • • • • •                                                                                                                                                                                                       |                                                                                                                                                                  |  |  |
| Construction:<br>Die Cast Aluminum Housing<br>Hinged Face Frame                                                                                                                                                |                                                                                                                     |                                                                                                                                                                                                                          |                                                                                                                                                                  |  |  |
| Optics:<br>Uses Standard Size Lamp                                                                                                                                                                             |                                                                                                                     | •                                                                                                                                                                                                                        | Contraction of the second                                                                                                                                        |  |  |
| Electrical:<br>Pre-wired with Cord<br>Easy Access Wiring Compartment<br>Wiring Compartment<br>UL Listed for Wet Locations                                                                                      |                                                                                                                     |                                                                                                                                                                                                                          |                                                                                                                                                                  |  |  |
| Mounting:                                                                                                                                                                                                      |                                                                                                                     | energy efficient                                                                                                                                                                                                         | LISTED                                                                                                                                                           |  |  |
| UL Listed for Ground Mounting<br>Trunion Mount                                                                                                                                                                 |                                                                                                                     |                                                                                                                                                                                                                          | ACCESSORIES                                                                                                                                                      |  |  |
| Specifications:<br>Overall height: 10.27" (26.09 cm)<br>Width: 16.25" (41.28 cm)<br>Weight: 29 lbs / 13.15 kg.<br>Warranty:<br>Atlas Lighting Products provides a 3 y<br>A full warranty can be found at www.a |                                                                                                                     | 320-001<br>320-002<br>320-004<br>320-035BZ<br>210-002                                                                                                                                                                    | Glare Shield for FLDX - Bronze<br>Wireguard for FLDX<br>Large Trunion for FLDX - Bronze<br>Slipfitter for FLDX - Bronze<br>Face Frame Assembly for FLDX - Bronze |  |  |
|                                                                                                                                                                                                                | ORDERING INFORM                                                                                                     | ATION                                                                                                                                                                                                                    |                                                                                                                                                                  |  |  |
|                                                                                                                                                                                                                | e the boldface catalog nomenclature that best sui<br>priate line. Order accessories as separate catalo              |                                                                                                                                                                                                                          |                                                                                                                                                                  |  |  |
|                                                                                                                                                                                                                | WATTAGE E<br>250 = 250W C<br>320 = 320W 5<br>400 = 400W                                                             | ALLAST VOLTAGE<br>Q = Quad Volt<br>= 5-Tap                                                                                                                                                                               | LAMP OPTION<br>PK = With Lamp<br>Blank = No Lamp                                                                                                                 |  |  |
|                                                                                                                                                                                                                | JCT SERIES LAMP TYPE<br>= Compact High Wattage P = Pulse Start<br>Flood Light H = High Pressure Sod                 | WIRING<br>PC = Button Photoce<br>P3 = Button Photocel<br>P3 = Button Photocel<br>P4 = Button Photocel<br>PRC = Receptacle 12<br>PR2 = Receptacle 20<br>PR3 = Receptacle 27<br>PR4 = Receptacle 27<br>PR5 = Receptacle 48 | 1 208<br>1 240<br>1 277<br>20<br>8<br>8<br>0<br>7                                                                                                                |  |  |
| Actual performance                                                                                                                                                                                             | Actual performance can vary depending on operating conditions. Specifications are subject to change without notice. |                                                                                                                                                                                                                          |                                                                                                                                                                  |  |  |
|                                                                                                                                                                                                                |                                                                                                                     |                                                                                                                                                                                                                          |                                                                                                                                                                  |  |  |