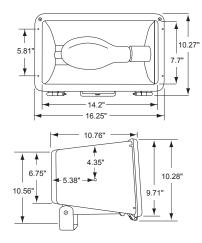

## DIMENSIONS

## Specifications:

**Overall height:** 10.27" (26.09 cm)

Width: 16.25" (41.28 cm)

Weight: 29 lbs /13.15 kg.