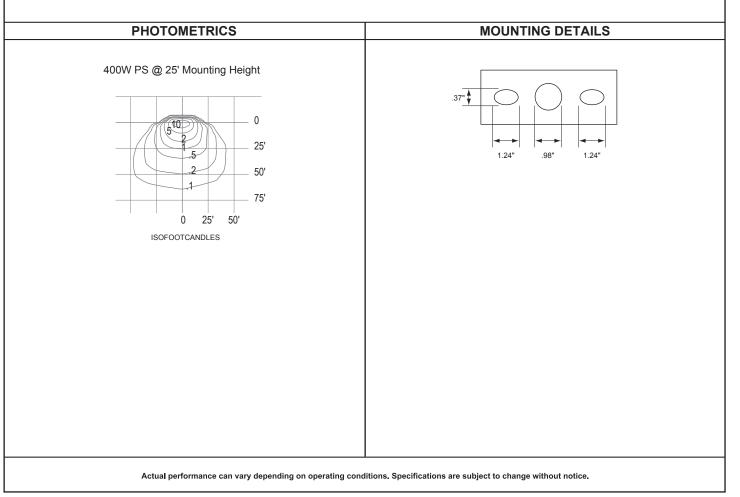

|                                                                                                                                                                                                                | CATALOG NUMBER:                                                                                     |                                                                                                                                                                                                                          |                                                                                                                                                                  |
|----------------------------------------------------------------------------------------------------------------------------------------------------------------------------------------------------------------|-----------------------------------------------------------------------------------------------------|--------------------------------------------------------------------------------------------------------------------------------------------------------------------------------------------------------------------------|------------------------------------------------------------------------------------------------------------------------------------------------------------------|
|                                                                                                                                                                                                                | JOB NAME:                                                                                           |                                                                                                                                                                                                                          | -                                                                                                                                                                |
| <b>Atlas</b>                                                                                                                                                                                                   | CUSTOMER NAME:                                                                                      |                                                                                                                                                                                                                          | -                                                                                                                                                                |
|                                                                                                                                                                                                                | NOTES:                                                                                              | TYPE:                                                                                                                                                                                                                    | - 1                                                                                                                                                              |
| Lighting Products                                                                                                                                                                                              |                                                                                                     | DATE:                                                                                                                                                                                                                    | -                                                                                                                                                                |
| FEATURES AND S                                                                                                                                                                                                 |                                                                                                     |                                                                                                                                                                                                                          |                                                                                                                                                                  |
| FLOOD LIGHTING<br>FLDX16 SERIES<br>16" DIE CAST COMPACT FLOOD LIGHT                                                                                                                                            | r                                                                                                   |                                                                                                                                                                                                                          |                                                                                                                                                                  |
| Wattages:<br>Pulse Start: 250w - 400w (Ē<br>High Pressure Sodium: 250w - 400v                                                                                                                                  | W                                                                                                   | •<br>• • • • • • •                                                                                                                                                                                                       |                                                                                                                                                                  |
| Construction:<br>Die Cast Aluminum Housing<br>Hinged Face Frame                                                                                                                                                |                                                                                                     |                                                                                                                                                                                                                          |                                                                                                                                                                  |
| Optics:<br>Uses Standard Size Lamp                                                                                                                                                                             |                                                                                                     | •                                                                                                                                                                                                                        | Company of the second                                                                                                                                            |
| Electrical:<br>Pre-wired with Cord<br>Easy Access Wiring Compartment<br>Wiring Compartment<br>UL Listed for Wet Locations                                                                                      |                                                                                                     |                                                                                                                                                                                                                          |                                                                                                                                                                  |
| Mounting:                                                                                                                                                                                                      |                                                                                                     | energy efficient                                                                                                                                                                                                         | LISTED                                                                                                                                                           |
| UL Listed for Ground Mounting<br>Trunion Mount                                                                                                                                                                 |                                                                                                     |                                                                                                                                                                                                                          | ACCESSORIES                                                                                                                                                      |
| Specifications:<br>Overall height: 10.27" (26.09 cm)<br>Width: 16.25" (41.28 cm)<br>Weight: 29 lbs / 13.15 kg.<br>Warranty:<br>Atlas Lighting Products provides a 3 y<br>A full warranty can be found at www.a |                                                                                                     | 320-001<br>320-002<br>320-004<br>320-035BZ<br>210-002                                                                                                                                                                    | Glare Shield for FLDX - Bronze<br>Wireguard for FLDX<br>Large Trunion for FLDX - Bronze<br>Slipfitter for FLDX - Bronze<br>Face Frame Assembly for FLDX - Bronze |
| ORDERING INFORMATION                                                                                                                                                                                           |                                                                                                     |                                                                                                                                                                                                                          |                                                                                                                                                                  |
| Choose the boldface catalog nomenclature that best suits your needs and write it on the appropriate line. Order accessories as separate catalog numbers (shipped separately). example: FLDX – 400 P Q PK       |                                                                                                     |                                                                                                                                                                                                                          |                                                                                                                                                                  |
|                                                                                                                                                                                                                | WATTAGE E<br>250 = 250W C<br>320 = 320W 5<br>400 = 400W                                             | ALLAST VOLTAGE<br>Q = Quad Volt<br>= 5-Tap                                                                                                                                                                               | LAMP OPTION<br>PK = With Lamp<br>Blank = No Lamp                                                                                                                 |
|                                                                                                                                                                                                                | JCT SERIES LAMP TYPE<br>= Compact High Wattage P = Pulse Start<br>Flood Light H = High Pressure Sod | WIRING<br>PC = Button Photoce<br>P3 = Button Photocel<br>P3 = Button Photocel<br>P4 = Button Photocel<br>PRC = Receptacle 12<br>PR2 = Receptacle 20<br>PR3 = Receptacle 27<br>PR4 = Receptacle 27<br>PR5 = Receptacle 48 | 1 208<br>1 240<br>1 277<br>20<br>8<br>8<br>0<br>7                                                                                                                |
| Actual performance can vary depending on operating conditions. Specifications are subject to change without notice.                                                                                            |                                                                                                     |                                                                                                                                                                                                                          |                                                                                                                                                                  |
|                                                                                                                                                                                                                |                                                                                                     |                                                                                                                                                                                                                          |                                                                                                                                                                  |