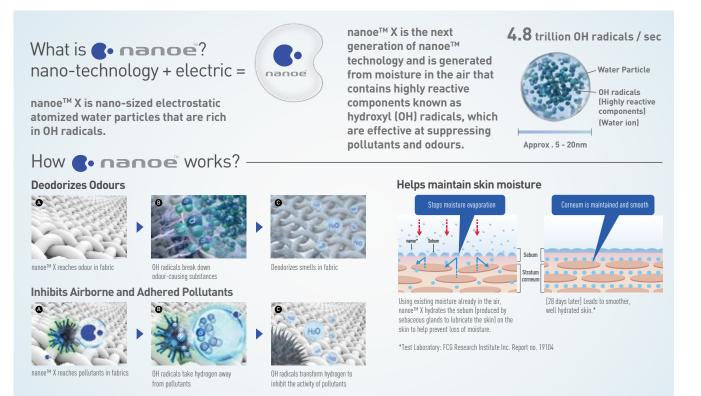

#### THE NANOE<sup>™</sup> X ADVANTAGE TO HEALTHIER INDOOR LIVING

nanoe™ X inhibits airborne and adhered pollutants & odours

Panasonic nanoe<sup>™</sup> X is the next generation of our exclusive nanoe<sup>™</sup> air purification technology for healthier indoor air quality and healthy living in every space. nanoe<sup>™</sup> X is generated from moisture in the air that contains highly reactive components known as hydroxyl (OH) radicals, which have been proven effective at suppressing airborne pollutants and odours.

Nanoe<sup>™</sup>-X are Hydroxyl Radicals (OH) inculpated in water, giving them a longer life span (up to 10 min\*). Their size is 5-20nm<sup>\*\*</sup> which allows them to penetrate fabrics thoroughly and reach every corner of the room in order to inhibit pollutants and allergens.

\* https://www.panasonic.com/global/consumer/clean/hydroxyl/history.html

\*\* 1nm (nanometer = 0.000000001m (one billionth of a meter)

As people become more aware of how polluted indoor environments affect their personal health, addressing poor indoor air quality is more important than ever. The minimal additional investment in clean air technology and healthy living spaces shows customers you care about their safety.