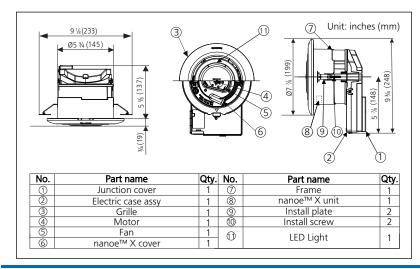

### **EASY INSTALLATION & MAINTENANCE**

WhisperAir Repair's compact, lightweight one-piece design makes installation quick and easy in remodeling, retrofits or new construction. Install plates hold the unit firmly onto sheetrock or ceiling tiles with no clunky brackets needed. Whisper Air Repair can be used with new or existing wiring. Panasonic recommends installation be tied into a constant run circuit to ensure optimal performance.