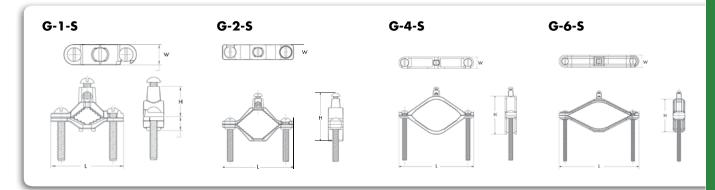

## All dimensional data is listed in inches.

| CAT.<br>NO. | PIPE SIZE<br>(IPS) | GROUND<br>WIRE RANGE | LENGTH<br>(L) | WIDTH<br>(W) | HEIGHT<br>(H) | STD.<br>CTN.<br>QTY. |
|-------------|--------------------|----------------------|---------------|--------------|---------------|----------------------|
| G-1-S*      | 1/2-1              | 10 SOL— 2 STR        | 2.280         | 0.650        | 1.400         | 20                   |
| G-2-S*      | 1 1/4-2            | 10 SOL— 2 STR        | 3.600         | 0.750        | 1.690         | 10                   |
| G-4-S       | 2 1/2-4            | 10 SOL— 2 STR        | 6.350         | 0.970        | 3.750         | 6                    |
| G-6-S       | 4 1/2-6            | 10 SOL— 2 STR        | 8.300         | 1.250        | 4.000         | 3                    |

<sup>\*</sup>Also cULus listed.