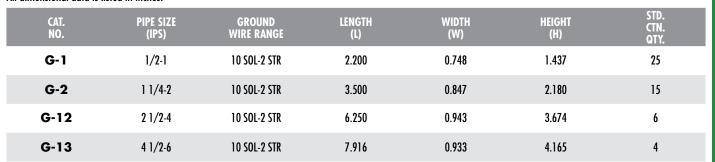

## All dimensional data is listed in inches.

| CAT.<br>NO. | PIPE SIZE<br>(IPS) | GROUND<br>WIRE RANGE | LENGTH<br>(L) | WIDTH<br>(W) | HEIGHT<br>(H) | STD.<br>CTN.<br>QTY. |
|-------------|--------------------|----------------------|---------------|--------------|---------------|----------------------|
| G-1-S*      | 1/2-1              | 10 SOL— 2 STR        | 2.280         | 0.650        | 1.400         | 20                   |
| G-2-S*      | 1 1/4-2            | 10 SOL— 2 STR        | 3.600         | 0.750        | 1.690         | 10                   |
| G-4-S       | 2 1/2-4            | 10 SOL— 2 STR        | 6.350         | 0.970        | 3.750         | 6                    |
| G-6-S       | 4 1/2-6            | 10 SOL— 2 STR        | 8.300         | 1.250        | 4.000         | 3                    |