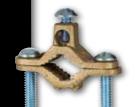

## **BRONZE GROUND CLAMPS**

- Bronze ground clamp for bonding bare copper wire to water pipe or for use as a water meter shunt.
- Zinc plated steel screws.