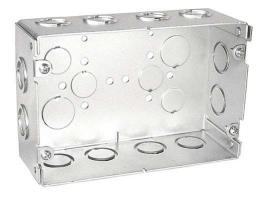

## **Product Description:**

2-1/2" deep, two gang multi-gang boxes are used when multiple electrical or low voltage devices must be mounted in one location. They can also be used as large capacity junction boxes. Garvin Industries' gang boxes save time in installation because there is no need to gang boxes together

## **Product Specifications:**

Bottom (4) 1/2", (2) 3/4"

Knockouts:

Material: Steel

No. of Gangs: 2

Side (12) 1/2"-3/4"

Knockouts:

Special 2 Hour Fire Rating