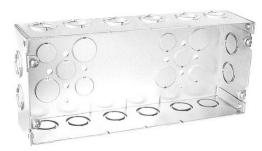

## Stock #: GB-2124

2-1/2" deep, four gang multi-gang boxes are used when multiple electrical or low voltage devices must be mounted in one location. They can also be used as large capacity junction boxes. Garvin Industries' gang boxes save time in installation because there is no need to gang boxes together

## **Product Specifications:**

Bottom (6) 1/2", (4) 3/4"

Knockouts:

Material : Steel No. of Gangs : 4

Side (16) 1/2"-3/4"

Knockouts:

Special 2 Hour Fire Rating

Features: