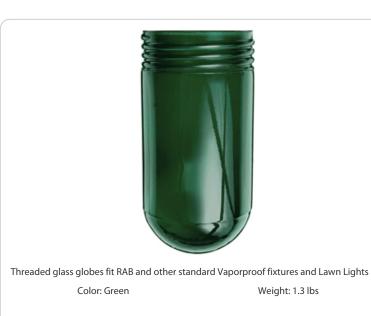

#### **Glass Globes:**

Clear thermal shock resistant soda lime glass standard

### Features

Crystal Lime glass in six colors

Colors available for signaling or decorative applications