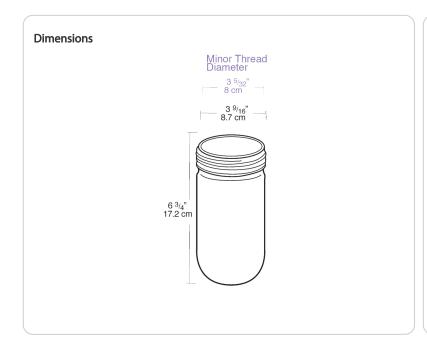

Project:     | Туре: |
|--------------|-------|
| Prepared By: | Date: |

### **Technical Specifications**

#### Compliance

### UL Listed:

Suitable for wet locations when used with Vaporproof fixtures. Suitable for dry, damp or wet locations when used as replacement globes for listed fixtures. Fixtures must be installed with lamp base up when outdoors.

#### Construction

#### **Glass Globes:**

Clear thermal shock resistant soda lime glass standard

#### Electrical

#### Maximum Wattage:

100 watts

#### Other

#### **Buy American Act Compliance:**

RAB values USA manufacturing! Upon request, RAB may be able to manufacture this product to be compliant with the Buy American Act (BAA). Please contact customer service to request a quote for the product to be made BAA compliant.

# GL100G



### Features

Crystal Lime glass in six colors

Colors available for signaling or decorative applications