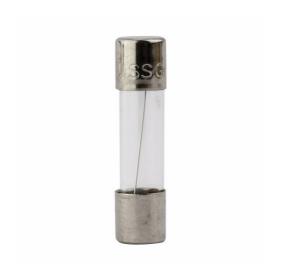

## **Fast-Acting Fuse**

GMA-4-R

UPC:051712647977

**Dimensions:** 

Height: .25 INLength: .75 INWidth: .25 IN

Weight: .002 LB

Warranties:

Not Applicable

**Specifications:** 

Type: Electronic- small dimensionApplication: Electronic circuits

• Amperage Rating: 4A

• Voltage Rating: 125 Vac, 32 Vdc (self certified)

• Interrupt Rating: 10 kAIC at 125 Vac

• Fuse Indicator: Non Indicating

• Packaging Type: Standard

• Response Time: 60 min maximum at 135%, 2

min maximum at 200%

• Material: Glass tube, nickel-plated brass

endcaps

• Connection: Ferrule end X ferrule end

**Supporting documents:** 