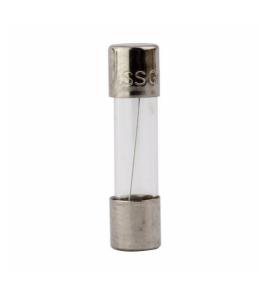

## **Fast-Acting Fuse**

BK/GMA-4-R

UPC:051712647335

**Dimensions:** 

Height: .788 INLength: .197 INWidth: .197 IN

Weight: .002 LB

Warranties:

· Not Applicable

**Specifications:** 

Type: Electronic- small dimensionApplication: Electronic circuits

• Amperage Rating: 4A

• Voltage Rating: 125 Vac, 32 Vdc (self certified)

• Interrupt Rating: 10 kAIC at 125 Vac

Fuse Indicator: Non Indicating
Packaging Type: Standard

• Used With: out axial leads

• Response Time: 60 min maximum at 135%, 2

min maximum at 200%

• Material: Glass tube, nickel-plated brass

endcaps

• Connection: Ferrule end X ferrule end

• Quantity: Bulk 100

**Supporting documents:** 