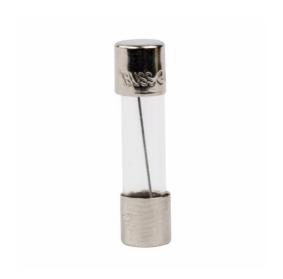

## **Fast-Acting Fuse**

GMA-8-R

UPC:051712648066

**Dimensions:** 

Height: .25 INLength: .625 INWidth: .25 IN

Weight: .002 LB

Warranties:

· Not Applicable

**Specifications:** 

Type: Electronic- small dimensionApplication: Electronic circuits

• Amperage Rating: 8A

• Voltage Rating: 125 Vac, 32 Vdc (self certified)

• Interrupt Rating: 200 kAIC at 125 Vac

Fuse Indicator: Non IndicatingPackaging Type: Standard

• Response Time: 60 min maximum at 135%, 2

min maximum at 200%

• Material: Glass tube, nickel-plated brass

endcaps

• Connection: Ferrule end X ferrule end

**Supporting documents:** 

• GMA 8A BUSS FUSE

Certifications: No Data