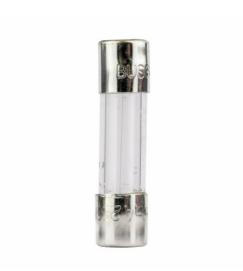

## **Medium Time-Delay Fuse**

GMC-3-R

UPC:051712642927

**Dimensions:** 

Height: .25 INLength: .75 INWidth: .25 IN

Weight: .002 LB

Warranties:

· Not Applicable

**Specifications:** 

Type: Electronic- small dimensionApplication: Electronic circuits

• Amperage Rating: 3A

Voltage Rating: 250 Vac, 32 Vdc (self certified)
Interrupt Rating: 100 AIC at 250 Vac, 10 kAIC at 125 Vac

at 125 vac

Fuse Indicator: Non Indicating
Packaging Type: Standard
Used With: out axial leads

• Response Time: 60 min maximum at 135%, 2 min maximum at 200%

 Material: Glass tube, nickel-plated brass endcaps

• Connection: Ferrule end X ferrule end

**Supporting documents:** 

• GMC 3A BUSS FUSE

Certifications: No Data

**Product compliance:** 

RoHS Compliant

CE Marked

© 2016 Eaton. All rights reserved.