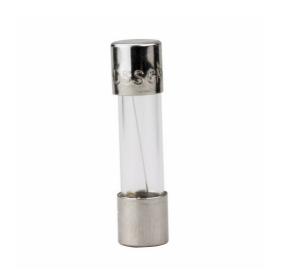

## **Medium Time-Delay Fuse**

BK/GMC-8-R

UPC:051712642361

**Dimensions:** 

Height: .788 INLength: .197 INWidth: .197 IN

Weight: .002 LB

Warranties:

Not Applicable

**Specifications:** 

Type: Electronic- small dimensionApplication: Electronic circuits

• Amperage Rating: 8A

• Voltage Rating: 125 Vac, 32 Vdc (self certified)

• Interrupt Rating: 200 AIC at 125 Vac

Fuse Indicator: Non Indicating
Packaging Type: Standard
Used With: out axial leads

• Response Time: 60 min maximum at 135%, 2

min maximum at 200%

• Material: Glass tube, nickel-plated brass

endcaps

• Connection: Ferrule end X ferrule end

• Quantity: Bulk 100

Supporting documents: No Data

Certifications: No Data
Product compliance: