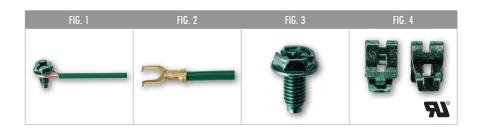

### **Solid Pigtails With Screws**

- Pigtails are insulated conductors supplied with an attached ground screw on one end and the insulation stripped back one
  inch on the other end.
- Meets NEC requirements.

### Stranded With Ring & Spade

- Supplied with a spade terminal on one end and a ring terminal with a captive green-dyed screw on the other end.
- 65 strand #12 AWG and 41 strand #14 AWG for maximum flexibility.

| CAT. NO. | FIG. NO. | DESCRIPTION                                           | STD. CTN. QTY. |
|----------|----------|-------------------------------------------------------|----------------|
| PG14C    | 1        | 6.5 Inch 14 AWG Solid With Combo Screw - Green        | 50             |
| PG12C    | 1        | 6.5 Inch 12 AWG Solid With Combo Screw - Green        | 50             |
| PG12C-8  | 1        | 8 Inch 12 AWG Solid With Combo Screw - Green          | 50             |
| PG14SC   | 2        | 8 Inch 14 AWG (41W) Stranded With Combo Slotted Screw | 50             |
| PG12SC   | 2        | 8 Inch 12 AWG (65W) Stranded With Combo Slotted Screw | 50             |
| GSH      | 3        | Hex Head Green Grounding Screw                        | 100            |
| GSC      | 3        | Combo Slotted Hex Screw                               | 100            |
| GGC-1000 | 4        | Green Grounding Clips                                 | 100            |