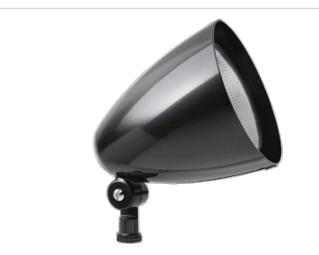

# RAB

Bullet design. Durable one pierce die cast with rugged mounting arm, weatherproof gasket and drain holes. Accepts 150 Watt PAR 38 max. Lamp not supplied.

Color: Bronze

## Features

Lamp recessed 1" from lip for side glare reduction

Set screw for hood, grill or visor attachment

Heavy duty mounting arm with internal O-ring, locking teeth, and stainless steel screw

Large Silicone rubber gasket provides weatherproof protection around the lamp and socket