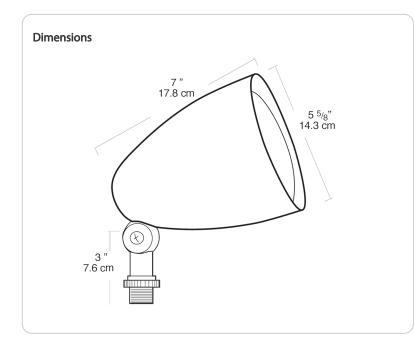

ast aluminum with powder coat finish

# Gaskets:

High-temperature silicone rubber extends around both socket and lamp

# Optical

## Lamps:

Medium base Par-38 lamps up to 150 watts. Halogen lamps give brighter light and choice of beam spreads.

#### Other

PAR38

150W

N/A

N/A

N/A

N/A

N/A

**Project:** 

**Prepared By:** 

Lamp Info

Shape/Size

Lamp Lumens N/A

Туре

Watts

Base

ANSI

Hours

Efficacy

#### **Buy American Act Compliance:**

RAB values USA manufacturing! Upon request, RAB may be able to manufacture this product to be compliant with the Buy American Act (BAA). Please contact customer service to request a quote for the product to be made BAA compliant.

Type:

Date:

**Ballast Info** 

N/A

N/A

N/A

N/A

N/A

Туре

120V

208V

240V

277V

Input Watts N/A

# HB101A





## Features

Lamp recessed 1" from lip for side glare reduction

Set screw for hood, grill or visor attachment

Heavy duty mounting arm with internal O-ring, locking teeth, and stainless steel screw

Large Silicone rubber gasket provides weatherproof protection around the lamp and socket

Caution: When using as an uplight in outdoor applications a Hood or a Visor must be used

HV1 Visor with integral guard and glass lens for maximum glare reduction and lamp protection

HG1 Guard: Protects lamp from damage and vandalism

HH1 Hood with glass lens reduces glare and protects lamp from water and impact damage