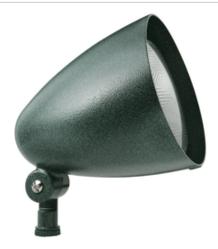

Bullet design. Durable one pierce die cast with rugged mounting arm, weatherproof gasket and drain holes. Accepts 150 Watt PAR 38 max. Lamp not supplied.

Color: Verde green

Weight: 1.5 lbs

| Project:     | Туре: |
|--------------|-------|
| Prepared By: | Date: |

#### **Features**

Lamp recessed 1" from lip for side glare reduction

Set screw for hood, grill or visor attachment

Heavy duty mounting arm with internal O-ring, locking teeth, and stainless steel screw

Large Silicone rubber gasket provides weatherproof protection around the lamp and socket