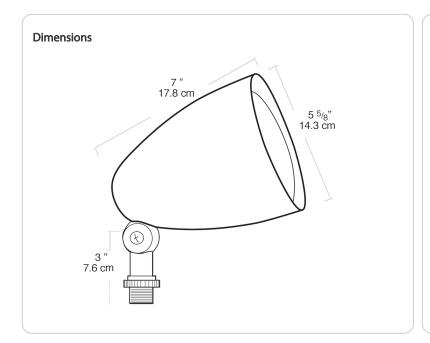

Bullet design. Durable one pierce die cast with rugged mounting arm, weatherproof gasket and drain holes. Accepts 150 Watt PAR 38 max. Lamp not supplied.

Color: Verde green

Weight: 1.5 lbs

| Project:     | Туре: |
|--------------|-------|
| Prepared By: | Date: |