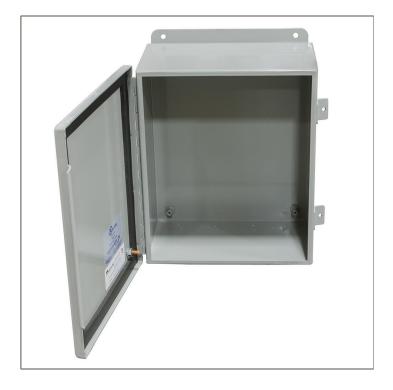

Catalog Number: HC1084JIC12

Item Description: N12 JIC HINGE CVR ENCL

**UPC Code:** 784572112520

Brand Name: Milbank

Type: Hinge Cover

**Special Features:** Continuous Hinge with Removable Pin,

Clamps and Screws on Three Sides,

Colar Studs for Panel

**Application:** Enclosure for Mounting Electrical

Equipment

Standard: UL Listed

Number Of Outlet: 0

Material: Steel with Powder Coat Finish

Color: ANSI 61 Gray

Mounting: Wall Mount

**NEMA Rating:** Type 12

Catalog Number: HC1084JIC12

Item Description: N12 JIC HINGE CVR ENCL

**UPC Code:** 784572112520

Brand Name: Milbank

Type: Hinge Cover

**Special Features:** Continuous Hinge with Removable Pin,

Clamps and Screws on Three Sides,

Colar Studs for Panel

**Application:** Enclosure for Mounting Electrical

Equipment

Standard: UL Listed

Number Of Outlet: 0

Material: Steel with Powder Coat Finish

Color: ANSI 61 Gray

Mounting: Wall Mount

**NEMA Rating:** Type 12