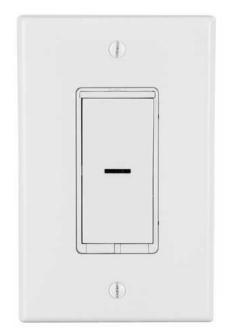

## iDevices Wall Switch

#### **Features**

- Customizable LED
- Compatible with most standard light bulbs
- Wall Switch uses rocker for on/off
- Dimmer Switch uses rocker for adjustable dimming
- · High/low trim setting to prevent bulb flicker
- Works with any standard rocker faceplate
- Patent pending pull-out scroll for easy setup

### **Ordering Information**

DescriptionUPC NumberCatalog NumberThis Wi-Fi enabled smart switch852931005865IDEV0008HW

This Wi-Fi enabled smart switch allows for single pole, 3- and 4-way functionality, providing unparalleled flexibility anywhere in your home.