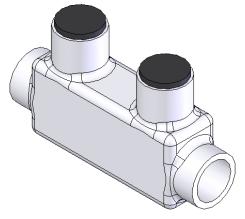

## NOTES:

- 1. CONNECTOR MANUFACTURED FROM 6061-T6 ALUMINUM ALLOY.
- 2. UL LISTED PER UL486A/B SPECIFICATIONS FOR 600V.
- 3. DUAL RATED FOR 90°C COPPER AND/OR ALUMINUM CONDUCTOR.

WIRE ENTRY POINT -WIRE RANGE: 600 KCMIL - #6 AWG

PRE-FILLED W/ OXIDE INHIBITOR

- 4. COLD TEMPERATURE RATED TO -45 °C.
- 5. HIGH DIELECTRIC STRENGTH INSULATION IS ABRASION AND CHEMICAL RESISTANT
- 6. UV RATED

THE INFORMATION CONTAINED IN THIS DRAWING IS THE SOLE PROPERTY OF POLARIS SALES CO. INC. ANY REPRODUCTION IN PART OR AS A WHOLE WITHOUT THE WRITTEN PERMISSION OF POLARIS SALES CO. INC. IS PROHIBITED.

TITLE:

INSULATED 600 SPLICE CONNECTOR

NAME DATE DWG. NO. ISR600

MATERIAL: N/A | SCALE: N/A | SHEET: 1 OF 1