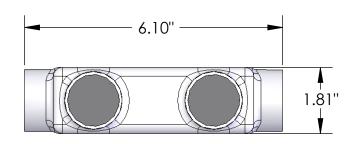

## NOTES:

- 1. CONNECTOR MANUFACTURED FROM 6061-T6 ALUMINUM ALLOY.
- 2. UL LISTED PER UL486A/B SPECIFICATIONS FOR 600V.
- 3. DUAL RATED FOR 90°C COPPER AND/OR ALUMINUM CONDUCTOR.

WIRE ENTRY POINT -WIRE RANGE: 600 KCMIL - #6 AWG

TITLE:

INSULATED 600 SPLICE CONNECTOR

NAME DATE DWG. NO. ISR600

MATERIAL: N/A | SCALE: N/A | SHEET: 1 OF 1