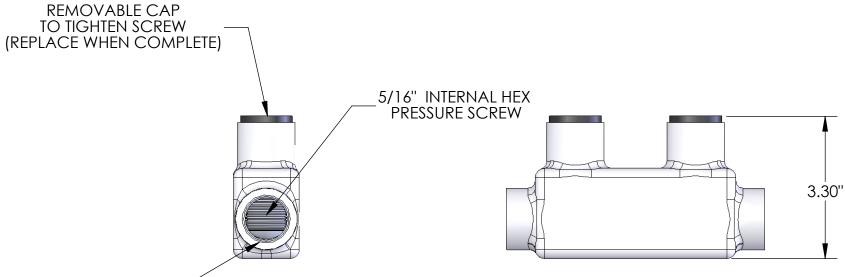

## NOTES:

- 1. CONNECTOR MANUFACTURED FROM 6061-T6 ALUMINUM ALLOY.
- 2. UL LISTED PER UL486A/B SPECIFICATIONS FOR 600V.
- 3. DUAL RATED FOR 90°C COPPER AND/OR ALUMINUM CONDUCTOR.

WIRE ENTRY POINT -WIRE RANGE: 600 KCMIL - #6 AWG

PRE-FILLED W/ OXIDE INHIBITOR

- 4. COLD TEMPERATURE RATED TO -45 °C.
- 5. HIGH DIELECTRIC STRENGTH INSULATION IS ABRASION AND CHEMICAL RESISTANT
- 6. UV RATED

THE INFORMATION CONTAINED IN THIS DRAWING IS THE SOLE PROPERTY OF POLARIS SALES CO. INC. ANY REPRODUCTION IN PART OR AS A WHOLE WITHOUT THE WRITTEN PERMISSION OF POLARIS SALES CO. INC. IS PROHIBITED.

TITLE:

INSULATED 600 SPLICE CONNECTOR

NAME DATE DWG. NO. ISR600

MATERIAL: N/A | SCALE: N/A | SHEET: 1 OF 1