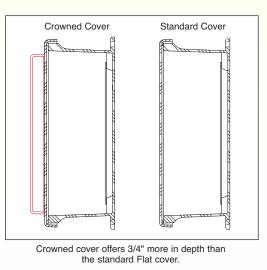

## **"STAHLIN INFORMATION CENTER"**

Stahlin's "J" Series includes a hybrid design using a slightly elevated cover called a "crown cover". It's purpose is to create a slightly greater overall depth dimension by increasing the depth of the cover. This design is available in a 10x8 size only and complements all the standard configurations including: screw down, padlock or twist lock latched, non metallic hinged and windowed versions.

The crown cover is a designer favorite for its unique shape as well as the utility of its extra depth.

| Crowned Cover Catalog Numbers |                                                   |      |
|-------------------------------|---------------------------------------------------|------|
| Catalog #                     | Description                                       | Page |
| J1008WA                       | Crowned Cover, 4 cover screws, lift off cover     | 114  |
| J1008HWA                      | Crowned Cover, Hinged, 2 cover screws             | 116  |
| J1008HALL                     | Crowned Cover, Hinged, link lock latch            | 118  |
| J1008HAPL                     | Crowned Cover, Hinged, padlock latch              | 120  |
| J1008FHWA                     | Crowned Cover, Fiberglass hinged, 4 cover screws  | 122  |
| J1008FHALL                    | Crowned Cover, Fiberglass hinged, link lock latch | 124  |