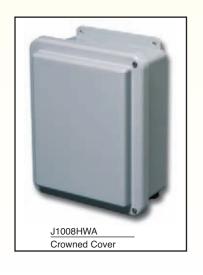

## **"STAHLIN INFORMATION CENTER"**

Stahlin's "J" Series includes a hybrid design using a slightly elevated cover called a "crown cover". It's purpose is to create a slightly greater overall depth dimension by increasing the depth of the cover. This design is available in a 10x8 size only and complements all the standard configurations including: screw down, padlock or twist lock latched, non metallic hinged and windowed versions.

The crown cover is a designer favorite for its unique shape as well as the utility of its extra depth.

| Crowned Cover Catalog Numbers |                                                   |      |
|-------------------------------|---------------------------------------------------|------|
| Catalog #                     | Description                                       | Page |
| J1008WA                       | Crowned Cover, 4 cover screws, lift off cover     | 114  |
| J1008HWA                      | Crowned Cover, Hinged, 2 cover screws             | 116  |
| J1008HALL                     | Crowned Cover, Hinged, link lock latch            | 118  |
| J1008HAPL                     | Crowned Cover, Hinged, padlock latch              | 120  |
| J1008FHWA                     | Crowned Cover, Fiberglass hinged, 4 cover screws  | 122  |
| J1008FHALL                    | Crowned Cover, Fiberglass hinged, link lock latch | 124  |