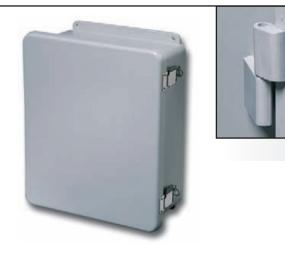

## *"J" Series Configurations*

**FHPL** Fiberglass hinged, flush bonded window, padlock latch

## **Design Features**

- Fiberglass hinge for maximum corrosion resistance
- Removable lift off cover capability
- Padlock latch for quick entry and added security
- Full 180°+ door opening