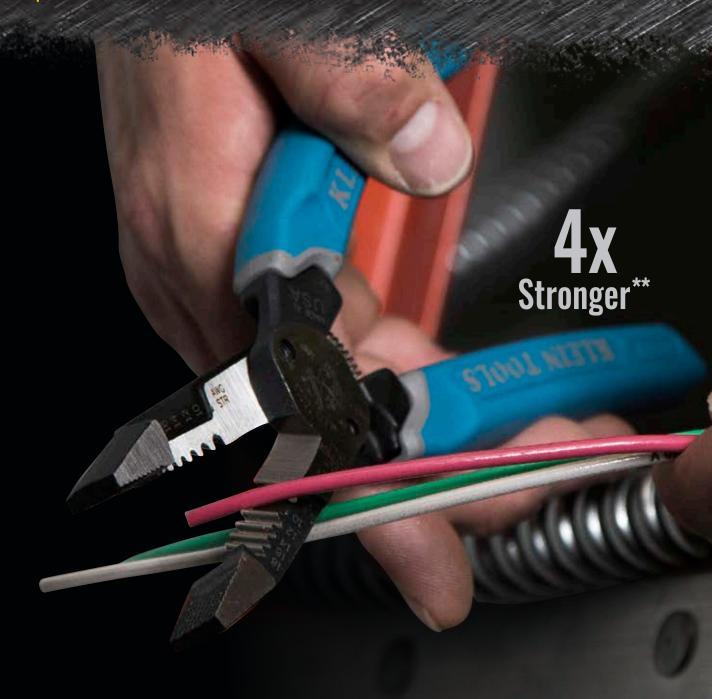

## SHEAR-CUT HEAVY-DUTY WIRE STRIPPER

Requires Lower Force To Cut\*

<sup>\*\*</sup> Compared to traditional Klein wire strippers.

Warning statement: Visit www.kleintools.com for safety warnings.

See our complete line of Stripper, Cutters and Crimpers

These forged, heavy-duty wire strippers with shearcutting knives require lower force to cut copper wire and