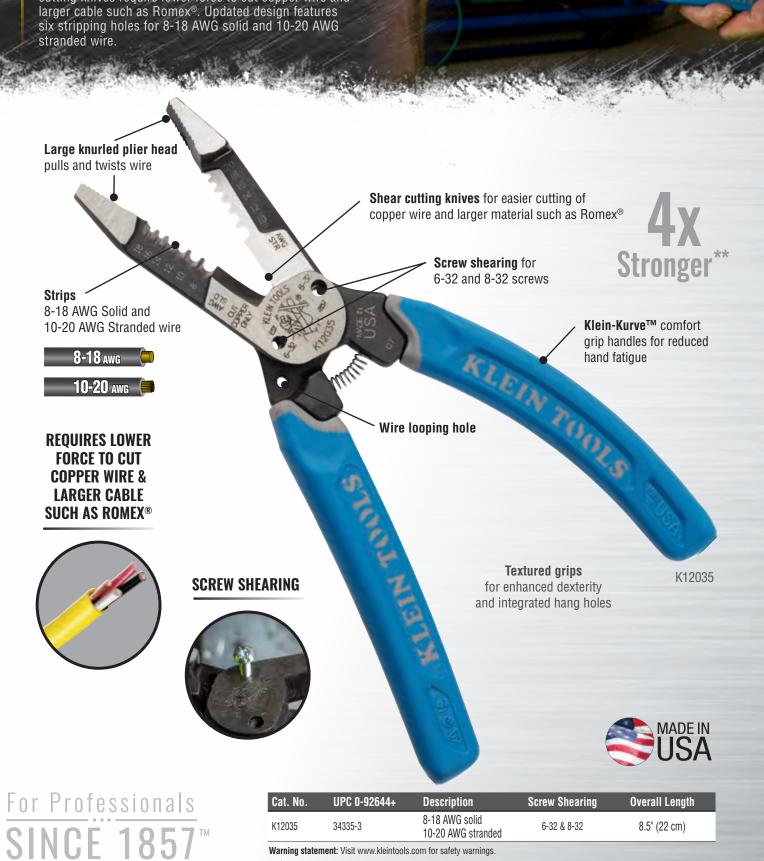

## SHEAR-CUT HEAVY-DUTY WIRE STRIPPER

Requires Lower Force To Cut\*

<sup>\*\*</sup> Compared to traditional Klein wire strippers.

Warning statement: Visit www.kleintools.com for safety warnings.

See our complete line of Stripper, Cutters and Crimpers

These forged, heavy-duty wire strippers with shearcutting knives require lower force to cut copper wire and