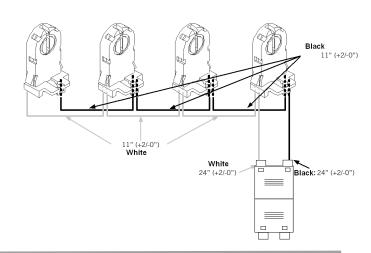

|
|----------------------|-----------------------------------------------------------------------------------------------------------------------|
| KT-SOCKET-T8-U-S-2-W | 2-Lamp Wiring Harness for LED Tubes; Includes (2) Pre-Wired Standard, Non-Shunted Sockets with Power Quick Disconnect |
| KT-SOCKET-T8-U-S-3-W | 3-Lamp Wiring Harness for LED Tubes; Includes (3) Pre-Wired Standard, Non-Shunted Sockets with Power Quick Disconnect |
| KT-SOCKET-T8-U-S-4-W | 4-Lamp Wiring Harness for LED Tubes; Includes (4) Pre-Wired Standard, Non-Shunted Sockets with Power Quick Disconnect |
| KT-SOCKET-T8-U-S-6-W | 6-Lamp Wiring Harness for LED Tubes; Includes (6) Pre-Wired Standard, Non-Shunted Sockets with Power Quick Disconnect |





# **WIRING DIAGRAMS**





- - - WIRING HARNESS CONTENTS





# WIRING HARNESS

RETROFIT ACCESSORIES



# **STRIP APPLICATIONS**

| CATALOG NUMBER       | DESCRIPTION                                                                                                       |
|----------------------|-------------------------------------------------------------------------------------------------------------------|
| KT-SOCKET-T8-U-T-2-W | 2-Lamp Wiring Harness for LED Tubes; Includes (2) Pre-Wired Tall, Non-Shunted Sockets with Power Quick Disconnect |
| KT-SOCKET-T8-U-T-3-W | 3-Lamp Wiring Harness for LED Tubes; Includes (3) Pre-Wired Tall, Non-Shunted Sockets with Power Quick Disconnect |
| KT-SOCKET-T8-U-T-4-W | 4-Lamp Wiring Harness for LED Tubes; Includes (4) Pre-Wired Tall, Non-Shunted S