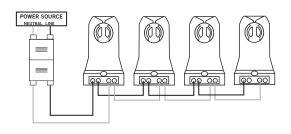

|
|----------------------|-----------------------------------------------------------------------------------------------------------------------|
| KT-SOCKET-T8-U-S-2-W | 2-Lamp Wiring Harness for LED Tubes; Includes (2) Pre-Wired Standard, Non-Shunted Sockets with Power Quick Disconnect |
| KT-SOCKET-T8-U-S-3-W | 3-Lamp Wiring Harness for LED Tubes; Includes (3) Pre-Wired Standard, Non-Shunted Sockets with Power Quick Disconnect |
| KT-SOCKET-T8-U-S-4-W | 4-Lamp Wiring Harness for LED Tubes; Includes (4) Pre-Wired Standard, Non-Shunted Sockets with Power Quick Disconnect |
| KT-SOCKET-T8-U-S-6-W | 6-Lamp Wiring Harness for LED Tubes; Includes (6) Pre-Wired Standard, Non-Shunted Sockets with Power Quick Disconnect |





# **WIRING DIAGRAMS**





- - - WIRING HARNESS CONTENTS





# WIRING HARNESS

RETROFIT ACCESSORIES



# **STRIP APPLICATIONS**

| CATALOG NUMBER       | DESCRIPTION                                                                                                       |
|----------------------|-------------------------------------------------------------------------------------------------------------------|
| KT-SOCKET-T8-U-T-2-W | 2-Lamp Wiring Harness for LED Tubes; Includes (2) Pre-Wired Tall, Non-Shunted Sockets with Power Quick Disconnect |
| KT-SOCKET-T8-U-T-3-W | 3-Lamp Wiring Harness for LED Tubes; Includes (3) Pre-Wired Tall, Non-Shunted Sockets with Power Quick Disconnect |
| KT-SOCKET-T8-U-T-4-W | 4-Lamp Wiring Harness for LED Tubes; Includes (4) Pre-Wired Tall, Non-Shunted Sockets with Power Quick D