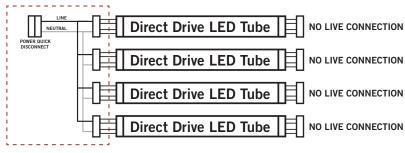

|
|----------------------|-----------------------------------------------------------------------------------------------------------------------|
| KT-SOCKET-T8-U-S-2-W | 2-Lamp Wiring Harness for LED Tubes; Includes (2) Pre-Wired Standard, Non-Shunted Sockets with Power Quick Disconnect |
| KT-SOCKET-T8-U-S-3-W | 3-Lamp Wiring Harness for LED Tubes; Includes (3) Pre-Wired Standard, Non-Shunted Sockets with Power Quick Disconnect |
| KT-SOCKET-T8-U-S-4-W | 4-Lamp Wiring Harness for LED Tubes; Includes (4) Pre-Wired Standard, Non-Shunted Sockets with Power Quick Disconnect |
| KT-SOCKET-T8-U-S-6-W | 6-Lamp Wiring Harness for LED Tubes; Includes (6) Pre-Wired Standard, Non-Shunted Sockets with Power Quick Disconnect |





# **WIRING DIAGRAMS**





- - - WIRING HARNESS CONTENTS