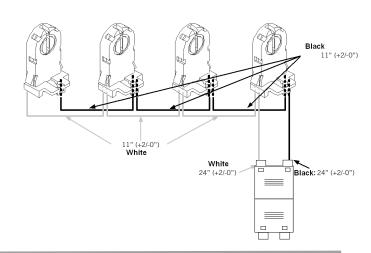

|
|----------------------|-----------------------------------------------------------------------------------------------------------------------|
| KT-SOCKET-T8-U-S-2-W | 2-Lamp Wiring Harness for LED Tubes; Includes (2) Pre-Wired Standard, Non-Shunted Sockets with Power Quick Disconnect |
| KT-SOCKET-T8-U-S-3-W | 3-Lamp Wiring Harness for LED Tubes; Includes (3) Pre-Wired Standard, Non-Shunted Sockets with Power Quick Disconnect |
| KT-SOCKET-T8-U-S-4-W | 4-Lamp Wiring Harness for LED Tubes; Includes (4) Pre-Wired Standard, Non-Shunted Sockets with Power Quick Disconnect |
| KT-SOCKET-T8-U-S-6-W | 6-Lamp Wiring Harness for LED Tubes; Includes (6) Pre-Wired Standard, Non-Shunted Sockets with Power Quick Disconnect |





# **WIRING DIAGRAMS**





- - - WIRING HARNESS CONTENTS