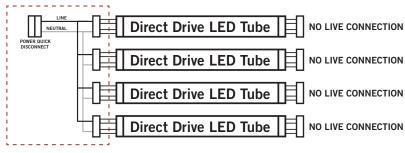

|
|----------------------|-----------------------------------------------------------------------------------------------------------------------|
| KT-SOCKET-T8-U-S-2-W | 2-Lamp Wiring Harness for LED Tubes; Includes (2) Pre-Wired Standard, Non-Shunted Sockets with Power Quick Disconnect |
| KT-SOCKET-T8-U-S-3-W | 3-Lamp Wiring Harness for LED Tubes; Includes (3) Pre-Wired Standard, Non-Shunted Sockets with Power Quick Disconnect |
| KT-SOCKET-T8-U-S-4-W | 4-Lamp Wiring Harness for LED Tubes; Includes (4) Pre-Wired Standard, Non-Shunted Sockets with Power Quick Disconnect |
| KT-SOCKET-T8-U-S-6-W | 6-Lamp Wiring Harness for LED Tubes; Includes (6) Pre-Wired Standard, Non-Shunted Sockets with Power Quick Disconnect |





# **WIRING DIAGRAMS**





- - - WIRING HARNESS CONTENTS





# WIRING HARNESS

RETROFIT ACCESSORIES



# **STRIP APPLICATIONS**

| CATALOG NUMBER       | DESCRIPTION                                                                                                       |
|----------------------|-------------------------------------------------------------------------------------------------------------------|
| KT-SOCKET-T8-U-T-2-W | 2-Lamp Wiring Harness for LED Tubes; Includes (2) Pre-Wired Tall, Non-Shunted Sockets with Power Quick Disconnect |
| KT-SOCKET-T8-U-T-3-W | 3-Lamp Wiring Harness for LED Tubes; Includes (3) Pre-Wired Tall, Non-Shunted Sockets with Power Quick Disconnect |
| KT-SOCKET-T8-U-T-4-W | 4-Lamp Wiring Harness for LED Tubes; Includes (4) Pre-Wired Tall, Non-Shunted Sockets with Power Quick Dis