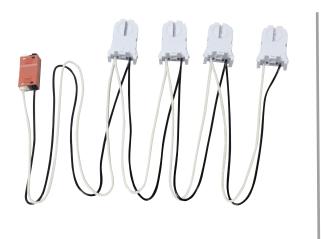

# **STRIP APPLICATIONS**

| CATALOG NUMBER       | DESCRIPTION                                                                                                       |
|----------------------|-------------------------------------------------------------------------------------------------------------------|
| KT-SOCKET-T8-U-T-2-W | 2-Lamp Wiring Harness for LED Tubes; Includes (2) Pre-Wired Tall, Non-Shunted Sockets with Power Quick Disconnect |
| KT-SOCKET-T8-U-T-3-W | 3-Lamp Wiring Harness for LED Tubes; Includes (3) Pre-Wired Tall, Non-Shunted Sockets with Power Quick Disconnect |
| KT-SOCKET-T8-U-T-4-W | 4-Lamp Wiring Harness for LED Tubes; Includes (4) Pre-Wired Tall, Non-Shunted Sockets with Power Quick Disconnect |
| KT-SOCKET-T8-U-T-6-W | 6-Lamp Wiring Harness for LED Tubes; Includes (6) Pre-Wired Tall, Non-Shunted Sockets with Power Quick Disconnect |

# TROFFER APPLICATIONS

| CATALOG NUMBER       | DESCRIPTION                                                                                                           |
|----------------------|-----------------------------------------------------------------------------------------------------------------------|
| KT-SOCKET-T8-U-S-2-W | 2-Lamp Wiring Harness for LED Tubes; Includes (2) Pre-Wired Standard, Non-Shunted Sockets with Power Quick Disconnect |
| KT-SOCKET-T8-U-S-3-W | 3-Lamp Wiring Harness for LED Tubes; Includes (3) Pre-Wired Standard, Non-Shunted Sockets with Power Quick Disconnect |
| KT-SOCKET-T8-U-S-4-W | 4-Lamp Wiring Harness for LED Tubes; Includes (4) Pre-Wired Standard, Non-Shunted Sockets with Power Quick Disconnect |
| KT-SOCKET-T8-U-S-6-W | 6-Lamp Wiring Harness for LED Tubes; Includes (6) Pre-Wired Standard, Non-Shunted Sockets with Power Quick Disconnect |