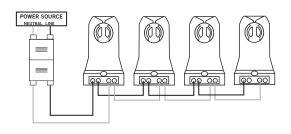

|
|----------------------|-----------------------------------------------------------------------------------------------------------------------|
| KT-SOCKET-T8-U-S-2-W | 2-Lamp Wiring Harness for LED Tubes; Includes (2) Pre-Wired Standard, Non-Shunted Sockets with Power Quick Disconnect |
| KT-SOCKET-T8-U-S-3-W | 3-Lamp Wiring Harness for LED Tubes; Includes (3) Pre-Wired Standard, Non-Shunted Sockets with Power Quick Disconnect |
| KT-SOCKET-T8-U-S-4-W | 4-Lamp Wiring Harness for LED Tubes; Includes (4) Pre-Wired Standard, Non-Shunted Sockets with Power Quick Disconnect |
| KT-SOCKET-T8-U-S-6-W | 6-Lamp Wiring Harness for LED Tubes; Includes (6) Pre-Wired Standard, Non-Shunted Sockets with Power Quick Disconnect |





# **WIRING DIAGRAMS**





- - - WIRING HARNESS CONTENTS