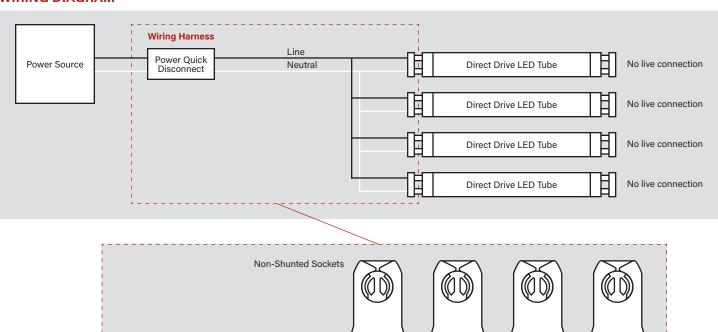

#### **WIRING DIAGRAM**

Designed for use with UL Type B Line Voltage powered LED lamps that are certified as a UL1598C Retrofit kit and designed to accept 120-277V input power from a Single Ended input on Typical G13 pin configuration.