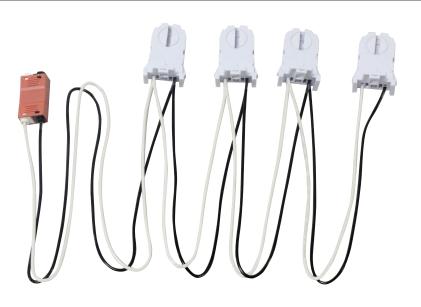

# WIRING HARNESS RETROFIT ACCESSORIES

### **STRIP APPLICATIONS**

| Catalog Number       | Description                                                                                                       |
|----------------------|-------------------------------------------------------------------------------------------------------------------|
| KT-SOCKET-T8-U-T-1-W | 1-Lamp Wiring Harness for LED Tubes; Includes (1) pre-wired tall, non-shunted socket with Power Quick Disconnect  |
| KT-SOCKET-T8-U-T-2-W | 2-Lamp Wiring Harness for LED Tubes; Includes (2) pre-wired tall, non-shunted sockets with Power Quick Disconnect |
| KT-SOCKET-T8-U-T-3-W | 3-Lamp Wiring Harness for LED Tubes; Includes (3) pre-wired tall, non-shunted sockets with Power Quick Disconnect |
| KT-SOCKET-T8-U-T-4-W | 4-Lamp Wiring Harness for LED Tubes; Includes (4) pre-wired tall, non-shunted sockets with Power Quick Disconnect |
| KT-SOCKET-T8-U-T-6-W | 6-Lamp Wiring Harness for LED Tubes; Includes (6) pre-wired tall, non-shunted sockets with Power Quick Disconnect |

### **TROFFER APPLICATIONS**

| Catalog Number        | Description                                                                                                                  |
|-----------------------|------------------------------------------------------------------------------------------------------------------------------|
| KT-SOCKET-T8-U-S-1-W  | 1-Lamp Wiring Harness for LED Tubes; Includes (1) pre-wired standard, non-shunted socket with Power Quick Disconnect         |
| KT-SOCKET-T8-U-S-2-W  | 2-Lamp Wiring Harness for LED Tubes; Includes (2) pre-wired standard, non-shunted sockets with Power Quick Disconnect        |
| KT-SOCKET-T8-U-S-3-W  | 3-Lamp Wiring Harness for LED Tubes; Includes (3) pre-wired standard, non-shunted sockets with Power Quick Disconnect        |
| KT-SOCKET-T8-U-S-4-W  | 4-Lamp Wiring Harness for LED Tubes; Includes (4) pre-wired standard, non-shunted sockets with Power Quick Disconnect        |
| KT-SOCKET-T8-U-S-6-W  | 6-Lamp Wiring Harness for LED Tubes; Includes (6) pre-wired standard, non-shunted sockets with Power Quick Disconnect        |
| KT-SOCKET-T8-U-SI-2-W | 2-Lamp Wiring Harness for LED U-Bend Tubes; Includes (2) pre-wired standard, non-shunted sockets with Power Quick Disconnect |