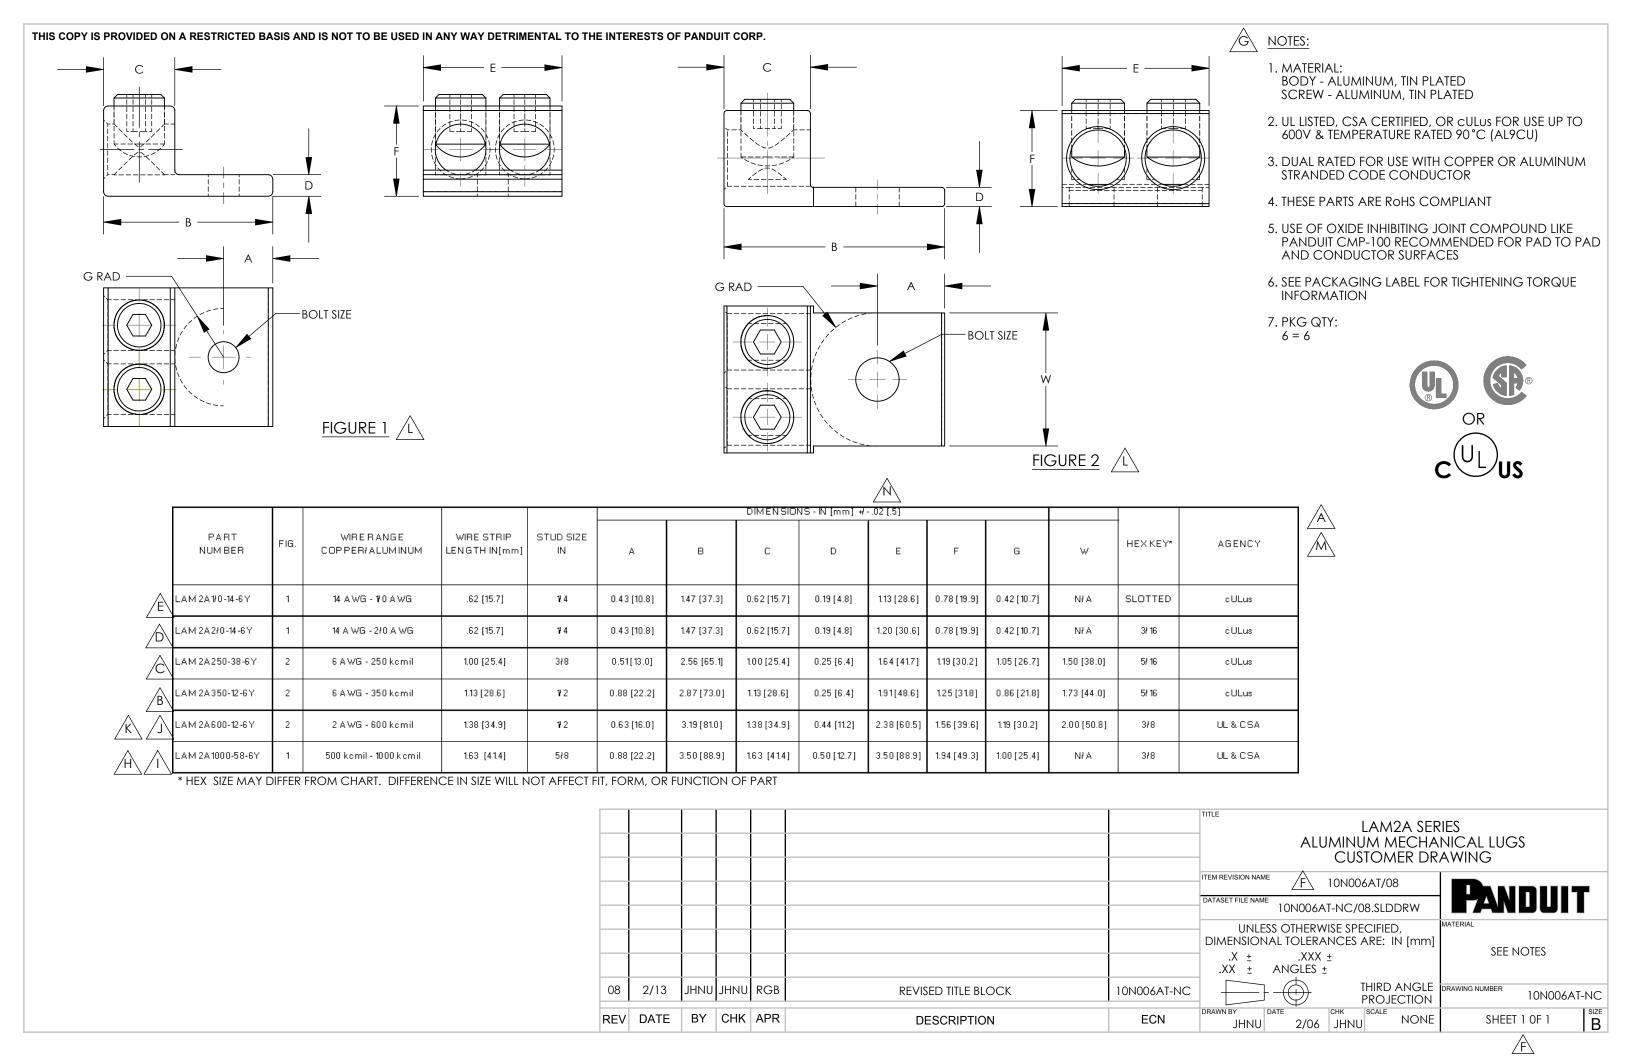

## LAM2A250386Y 2BRL Alcu Lug Panduit Corporation

| 4                                |                                                                                                                                           |
|----------------------------------|-------------------------------------------------------------------------------------------------------------------------------------------|
| Catalog Number                   | LAM2A250386Y                                                                                                                              |
| Manufacturer                     | Panduit Corporation                                                                                                                       |
| Description                      | One-Hole, Aluminum, Two Barrel Lug, Dual Barrel, Type LAM2A<br>Nema Hole Sizes and Spacing, #6 Awg - 250 Kcmil, 3/8 (9.5MM)<br>Stud Hole. |
| Weight per unit                  | N/A                                                                                                                                       |
| Product Category                 | Large Terminals & Connectors                                                                                                              |
| Descriptions                     |                                                                                                                                           |
| Description                      | 2BRL ALCU LUG                                                                                                                             |
| Long Description                 | One-hole, aluminum, two barrel lug, dual barrel, type LAM2A, NEMA hole sizes and spacing, #6 AWG - 250 kcmil, 3/8 (9.5mm) stud hole.      |
| Product Type                     | Al Lug, 6AWG-250KCMIL, 3/8IN Stud, PK6                                                                                                    |
| Manufacturer Information         |                                                                                                                                           |
| Brand                            | PANDUIT CORPORATION                                                                                                                       |
| Manufacturers Part Number        | LAM2A250-38-6Y                                                                                                                            |
| sub brand                        | Type LAM                                                                                                                                  |
| Taxonomies, Classifications, and | Categories                                                                                                                                |
| Category Description             | SPLIT BOLTS                                                                                                                               |
| Туре                             | Mechanical Connectors - Lugs                                                                                                              |
| Packaging                        |                                                                                                                                           |
| Carton                           | 1                                                                                                                                         |
| Weight Per each                  | 0                                                                                                                                         |
| •                                |                                                                                                                                           |