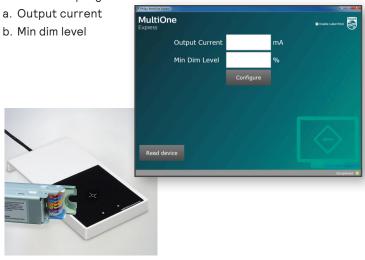

# Fast and simple to program

Seven recommended programmable driver SKU's covering the most common configurations in the field.

a. All 0-10V SKU's are rated for field install by UL are available (36) for the specific needs of your market.

For Dry and Damp Location

- 2. Training on how to get the needed information to select the right replacement driver
  - a. Confidently select the right driver.
  - b. Get the needed info from your customer in one call.
  - c. Learn how to keep compliance with UL regulations

3. Intuitive software developed specifically for distributors. Wireless programming for

Two fields to program -

- 4. Print labels for the driver.
  - a. Document the settings of the programmed driver.
  - b. No third party software required.
  - c. Works with common printers.