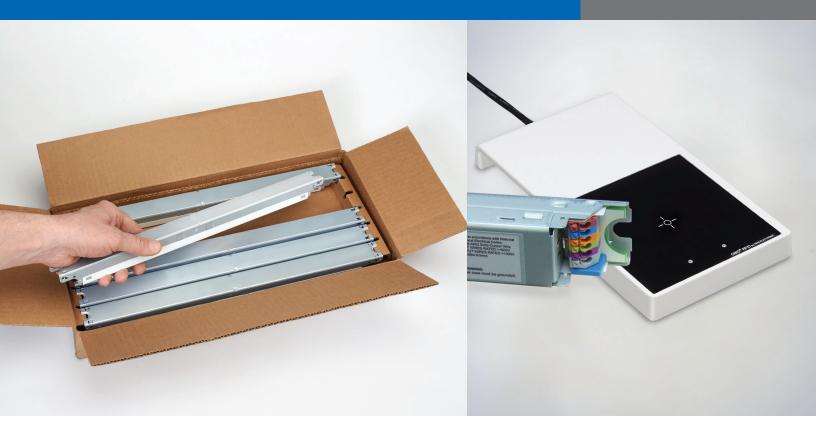

# Fast and simple to program

Seven recommended programmable driver SKU's covering the most common configurations in the field.

a. All 0-10V SKU's are rated for field install by UL are available (36) for the specific needs of your market.

For Dry and Damp Location

- 2. Training on how to get the needed information to select the right replacement driver
  - a. Confidently select the right driver.
  - b. Get the needed info from your customer in one call.
  - c. Learn how to keep compliance with UL regulations