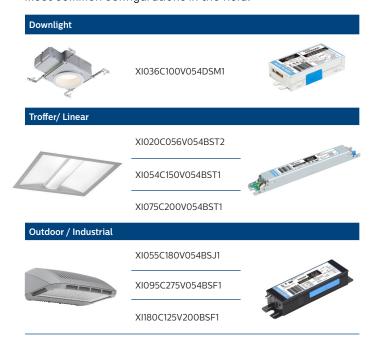

# Fast and simple to program

Seven recommended programmable driver SKU's covering the most common configurations in the field.

a. All 0-10V SKU's are rated for field install by UL are available (36) for the specific needs of your market.