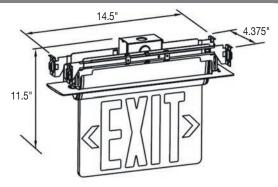

**Dimensions:** 

| Warranties & Compliances:                  | ltem #           | Description                                               | LED Color | Power | Voltage Input | Background     | Housing Color |
|--------------------------------------------|------------------|-----------------------------------------------------------|-----------|-------|---------------|----------------|---------------|
| (UL) us                                    | Ordering Informa | tion:                                                     |           |       |               |                |               |
|                                            | UNIVRSC          | Universal Surface and Recessed Mount Edgelit, Single Face | Red       | BBUP  | 120/277       | Clear Surface  | Aluminum      |
| NEFRA<br>NATIONAL FIRE<br>PROTECTION ASSN. | UNIVRSCWH        | Universal Surface and Recessed Mount Edgelit, Single Face | Red       | BBUP  | 120/277       | Clear Surface  | White         |
|                                            | UNIVRSM          | Universal Surface and Recessed Mount Edgelit, Single Face | Red       | BBUP  | 120/277       | Mirror Surface | Aluminum      |
|                                            | UNIVRDM          | Universal Surface and Recessed Mount Edgelit, Double Face | Red       | BBUP  | 120/277       | Mirror Surface | Aluminum      |
| Ni-Cd battery                              | UNIVGSC          | Universal Surface and Recessed Mount Edgelit, Single Face | Green     | BBUP  | 120/277       | Clear Surface  | Aluminum      |
| <b>S</b> YEAR                              | UNIVGSCWH        | Universal Surface and Recessed Mount Edgelit, Single Face | Green     | BBUP  | 120/277       | Clear Surface  | White         |
| JWARRANTY                                  | UNIVGSM          | Universal Surface and Recessed Mount Edgelit, Single Face | Green     | BBUP  | 120/277       | Mirror Surface | Aluminum      |
|                                            | UNIVGDM          | Universal Surface and Recessed Mount Edgelit, Double Face | Green     | BBUP  | 120/277       | Mirror Surface | Aluminum      |
| LED Strip<br>25 YEAR<br>WARRANTY           | For the most u   | p-to-date specs, please visit www.tcpi.com                |           |       |               |                |               |