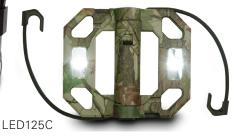

Up to 4.5 hour run time

Secures to most metals

LED125B

LED125DS

LED1250

LED125PC

LED125T

| Model #  | Description                                    | UPC             | Unit Carton<br>Dimensions (in.) | Master<br>Carton | Master Carton<br>Dimensions (in.) | Palletization |
|----------|------------------------------------------------|-----------------|---------------------------------|------------------|-----------------------------------|---------------|
| LED125B  | Compact Folding LED Worklight - Black          | 0 80083 73053 7 | 10.75" W x 11.25" H x 2" D      | 5 Pk             | 11.12" W x 11.93" H x 12.25" D    | 216           |
| LED125C  | Compact Folding LED Worklight - Camo           | 0 80083 61020 4 | 12" W x 11.25" H x 2" D         | 6 Pk             | 13.13" W x 11.75" H x 12.5" D     | 216           |
| LED125DS | Compact Folding LED Worklight - Desert Sand    | 0 80083 73017 9 | 10.75" W x 11.25" H x 2" D      | 5 Pk             | 11.12" W x 11.93" H x 12.25" D    | 216           |
| LED1250  | Compact Folding LED Worklight - Lt Orange Camo | 0 80083 69126 5 | 10.75" W x 11.25" H x 2" D      | 5 Pk             | 11.12" W x 11.93" H x 12.25" D    | 216           |
| LED125PC | Compact Folding LED Worklight - Pink Camo      | 0 80083 72935 7 | 10.75" W x 11.25" H x 2" D      | 5 Pk             | 11.12" W x 11.93" H x 12.25" D    | 216           |
| LED125T  | Compact Folding LED Worklight - Teal           | 0 80083 73016 2 | 10.75" W x 11.25" H x 2" D      | 5 Pk             | 11.12" W x 11.93" H x 12.25" D    | 216           |