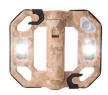

Up to 4.5 hour run time

Secures to most metals

LED125B

LED125DS

LED1250

LED125PC

LED125T

| Model #  | Description                                    | UPC             | Unit Carton<br>Dimensions (in.) | Master<br>Carton | Master Carton<br>Dimensions (in.) | Palletization |
|----------|------------------------------------------------|-----------------|---------------------------------|------------------|-----------------------------------|---------------|
| LED125B  | Compact Folding LED Worklight - Black          | 0 80083 73053 7 | 10.75" W x 11.25" H x 2" D      | 5 Pk             | 11.12" W x 11.93" H x 12.25" D    | 216           |
| LED125C  | Compact Folding LED Worklight - Camo           | 0 80083 61020 4 | 12" W x 11.25" H x 2" D         | 6 Pk             | 13.13" W x 11.75" H x 12.5" D     | 216           |
| LED125DS | Compact Folding LED Worklight - Desert Sand    | 0 80083 73017 9 | 10.75" W x 11.25" H x 2" D      | 5 Pk             | 11.12" W x 11.93" H x 12.25" D    | 216           |
| LED1250  | Compact Folding LED Worklight - Lt Orange Camo | 0 80083 69126 5 | 10.75" W x 11.25" H x 2" D      | 5 Pk             | 11.12" W x 11.93" H x 12.25" D    | 216           |
| LED125PC | Compact Folding LED Worklight - Pink Camo      | 0 80083 72935 7 | 10.75" W x 11.25" H x 2" D      | 5 Pk             | 11.12" W x 11.93" H x 12.25" D    | 216           |
| LED125T  | Compact Folding LED Worklight - Teal           | 0 80083 73016 2 | 10.75" W x 11.25" H x 2" D      | 5 Pk             | 11.12" W x 11.93" H x 12.25" D    | 216           |