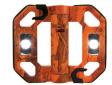

Up to 4.5 hour run time

Secures to most metals

LED125B

LED125DS

LED1250

LED125PC

LED125T

| Model #  | Description                                    | UPC             | Unit Carton<br>Dimensions (in.) | Master<br>Carton | Master Carton<br>Dimensions (in.) | Palletization |
|----------|------------------------------------------------|-----------------|---------------------------------|------------------|-----------------------------------|---------------|
| LED125B  | Compact Folding LED Worklight - Black          | 0 80083 73053 7 | 10.75" W x 11.25" H x 2" D      | 5 Pk             | 11.12" W x 11.93" H x 12.25" D    | 216           |
| LED125C  | Compact Folding LED Worklight - Camo           | 0 80083 61020 4 | 12" W x 11.25" H x 2" D         | 6 Pk             | 13.13" W x 11.75" H x 12.5" D     | 216           |
| LED125DS | Compact Folding LED Worklight - Desert Sand    | 0 80083 73017 9 | 10.75" W x 11.25" H x 2" D      | 5 Pk             | 11.12" W x 11.93" H x 12.25" D    | 216           |
| LED1250  | Compact Folding LED Worklight - Lt Orange Camo | 0 80083 69126 5 | 10.75" W x 11.25" H x 2" D      | 5 Pk             | 11.12" W x 11.93" H x 12.25" D    | 216           |
| LED125PC | Compact Folding LED Worklight - Pink Camo      | 0 80083 72935 7 | 10.75" W x 11.25" H x 2" D      | 5 Pk             | 11.12" W x 11.93" H x 12.25" D    | 216           |
| LED125T  | Compact Folding LED Worklight - Teal           | 0 80083 73016 2 | 10.75" W x 11.25" H x 2" D      | 5 Pk             | 11.12" W x 11.93" H x 12.25" D    | 216           |