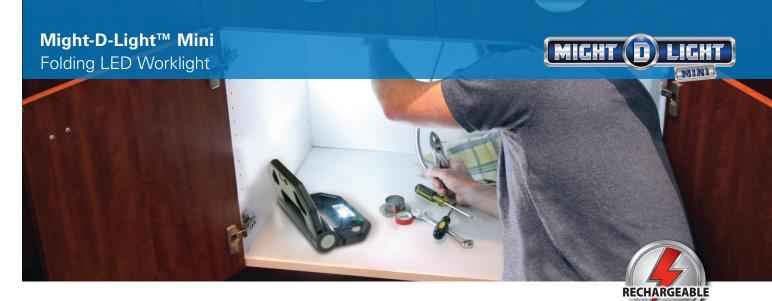

## **LED125 Series**

- Super-bright LED lights provides up to 250 lumens
- Three-way integrated switch: Both panels ON/single panel ON/OFF
- Friction hinge adjusts up to 270°
- Compact folding design is perfect for confined work areas
- Durable polycarbonate lenses

Extendable bungee hooks stow inside each panel for easy storage

- Up to 4.5 hour battery life
- Versatile bungee hooking mechanism attaches to hard-to-hang places
- Four integrated neodymium magnets
- Three AA batteries included
- A magnifying lens ideal for reading and viewing small print or objects

Up to 4.5 hour run time

Secures to most metals

LED125B

LED125DS

LED1250

LED125PC

LED125T

| Model #  | Description                                    | UPC             | Unit Carton<br>Dimensions (in.) | Master<br>Carton | Master Carton<br>Dimensions (in.) | Palletization |
|----------|------------------------------------------------|-----------------|---------------------------------|------------------|-----------------------------------|---------------|
| LED125B  | Compact Folding LED Worklight - Black          | 0 80083 73053 7 | 10.75" W x 11.25" H x 2" D      | 5 Pk             | 11.12" W x 11.93" H x 12.25" D    | 216           |
| LED125C  | Compact Folding LED Worklight - Camo           | 0 80083 61020 4 | 12" W x 11.25" H x 2" D         | 6 Pk             | 13.13" W x 11.75" H x 12.5" D     | 216           |
| LED125DS | Compact Folding LED Worklight - Desert Sand    | 0 80083 73017 9 | 10.75" W x 11.25" H x 2" D      | 5 Pk             | 11.12" W x 11.93" H x 12.25" D    | 216           |
| LED1250  | Compact Folding LED Worklight - Lt Orange Camo | 0 80083 69126 5 | 10.75" W x 11.25" H x 2" D      | 5 Pk             | 11.12" W x 11.93" H x 12.25" D    | 216           |
| LED125PC | Compact Folding LED Worklight - Pink Camo      | 0 80083 72935 7 | 10.75" W x 11.25" H x 2" D      | 5 Pk             | 11.12" W x 11.93" H x 12.25" D    | 216           |
| LED125T  | Compact Folding LED Worklight - Teal           | 0 80083 73016 2 | 10.75" W x 11.25" H x 2" D      | 5 Pk             | 11.12" W x 11.93" H x 12.25" D    | 216           |