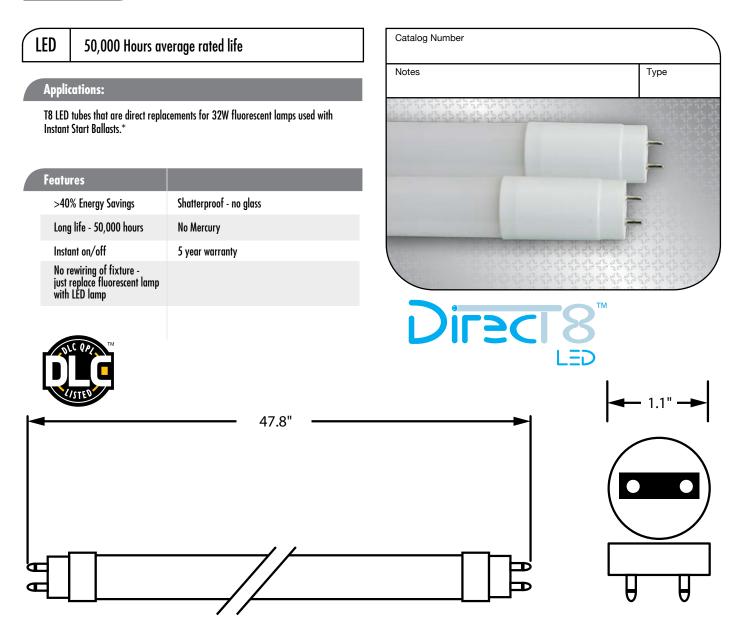

## LED T8 Instant Start Ballast Compatible

T8 LED tubes that are direct replacements for 32W fluorescent lamps used with Instant Start Ballasts.

Limitless options for the following applications:

- Offices
- Restaurants
  - **Retail Stores** 
    - Hospitals

## Great features and benefits:

- >40% Energy Savings
- Long life: 50,000 hours
- No rewiring of fixture just replace fluorescent lamp with LED lamp
- Instant on/off
- Shatterproof no glass
- 30K, 35K, 41K & 50K color temperatures •
- No Mercury •
- 5 year warranty

| Warranties and Certifications: | Item #                         | Description                                                                                                                                                                                                          | dlc<br>QPL |                              | Wattage<br>NBF<br>(0.88)     | HBF<br>(1.18)                        |                              | mp Lum<br>NBF<br>(0.88) |                              | Base                            | נמ                               | CRI                        | R9                   |
|--------------------------------|--------------------------------|----------------------------------------------------------------------------------------------------------------------------------------------------------------------------------------------------------------------|------------|------------------------------|------------------------------|--------------------------------------|------------------------------|-------------------------|------------------------------|---------------------------------|----------------------------------|----------------------------|----------------------|
| 5 YEAR<br>WARRANTY<br>c (H) us | LED15T84IS35K<br>LED15T84IS41K | LED 15W Instant Start Compatible 4 Foot T8 - 3000K<br>LED 15W Instant Start Compatible 4 Foot T8 - 3500K<br>LED 15W Instant Start Compatible 4 Foot T8 - 4100K<br>LED 15W Instant Start Compatible 4 Foot T8 - 5000K | *          | 13.2<br>13.2<br>13.2<br>13.2 | 14.9<br>14.9<br>14.9<br>14.9 | 20.0<br>20.0<br>20.0<br>20.0<br>20.0 | 1396<br>1418<br>1463<br>1507 | 1600                    | 2112<br>2145<br>2213<br>2280 | G13<br>G13<br>G13<br>G13<br>G13 | 3000K<br>3500K<br>4100K<br>5000K | 82<br>82<br>82<br>82<br>82 | >0<br>>0<br>>0<br>>0 |