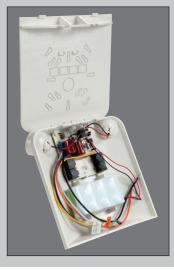

### **EZ Hang** Installation Feature

The EZ Hang feature allows the installer to mount the back plate first so that both hands are available for wiring. The fixture hangs from the back plate during the wiring process and then snaps into place.

#### **EZ Key Power Disconnect**

The patented EZ Key is an external battery disconnect that allows the product to be shipped with the battery connected internally. This prevents battery drain during the construction cycle to ensure that the battery isn't damaged and is fully charged for inspection. EZ Key also saves the labor of internally connecting the battery after construction is complete.