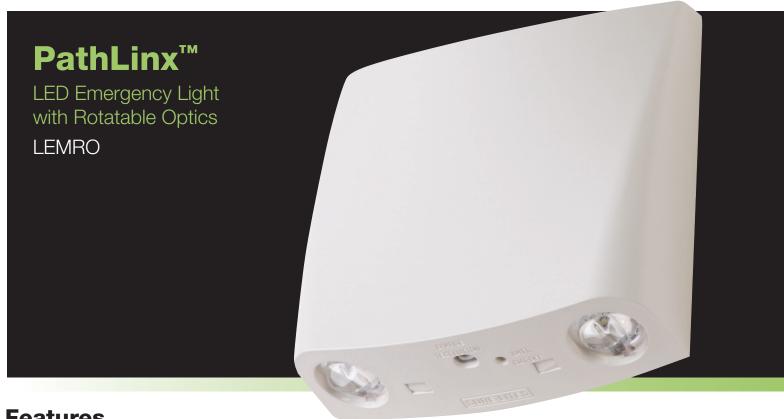

# **Features**

- Aesthetic, compact, thin profile design blends into commercial spaces
- AccuLED adjustable optics optimize coverage up to 25'
- EZ Hang simplifies installation and reduces labor
- EZ Key battery disconnect simplifies installation and protects the battery
- Five-year product warranty
- Fifteen-year prorated battery warranty
- Maintenance-free NiCad battery and LED
- UL 924 damp location listed; 0°C to 40°C rated; 120V/277V

#### **AccuLED Optics**

Patented AccuLED precision engineered optics display sharp cutoffs and an oval light pattern. This optimizes the path of egress per UL924 standards, resulting in fewer fixtures required as compared to similarly priced competitive products. The lens swivel feature within the AccuLED optics provide the opportunity of forward-throw of egress lighting and has a full 360° of rotation.