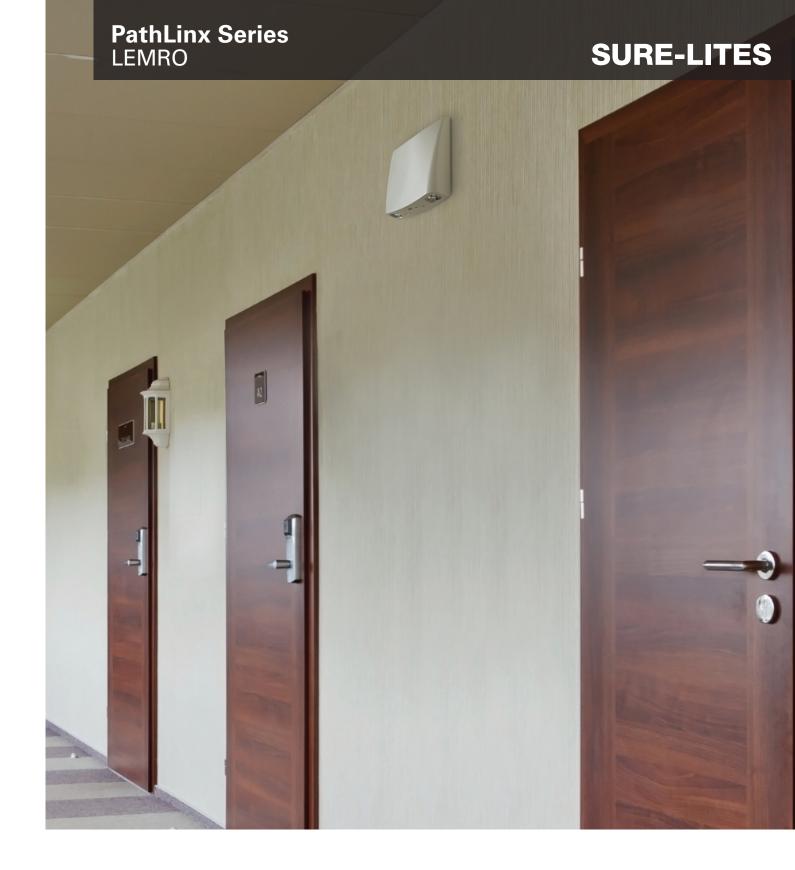

# **Features**

- Aesthetic, compact, thin profile design blends into commercial spaces
- AccuLED adjustable optics optimize coverage up to 25'
- EZ Hang simplifies installation and reduces labor
- EZ Key battery disconnect simplifies installation and protects the battery
- Five-year product warranty
- Fifteen-year prorated battery warranty
- Maintenance-free NiCad battery and LED
- UL 924 damp location listed; 0°C to 40°C rated; 120V/277V

#### **AccuLED Optics**

Patented AccuLED precision engineered optics display sharp cutoffs and an oval light pattern. This optimizes the path of egress per UL924 standards, resulting in fewer fixtures required as compared to similarly priced competitive products. The lens swivel feature within the AccuLED optics provide the opportunity of forward-throw of egress lighting and has a full 360° of rotation.