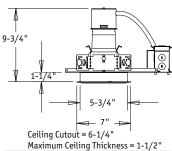

®**

### 6" & 8" Vertical Compact Fluorescent Downlights

One 26W, 32W, or 42W Triple Tube



#### **FEATURES**

- Electronic ballast with end of life protection and 120-277V universal voltage
- Standard with Prescolite's exclusive Watts Per Square Foot Optics
- Iridescence suppressed, semi-diffuse, self-trim Alzak reflectors
- Baffle units standard with painted white self-trim
- J-box is accessible from below ceiling
- Shipped with pre-installed light commercial bar hangers (\* See below for optional upgraded commercial grade bar hangers)
- Non-IC rated. Suitable for damp locations and through wiring (wet listed with lensed reflectors)
- Available with exclusive wiHUBB technology preinstalled
- Luminaires are certified by a National Recognized Testing Lab (NRTL), either UL or CSA.









LF6CFV WALL WASH/LENSED



LF8CFV OPEN



LF8CFV WALL WASH/LENSED