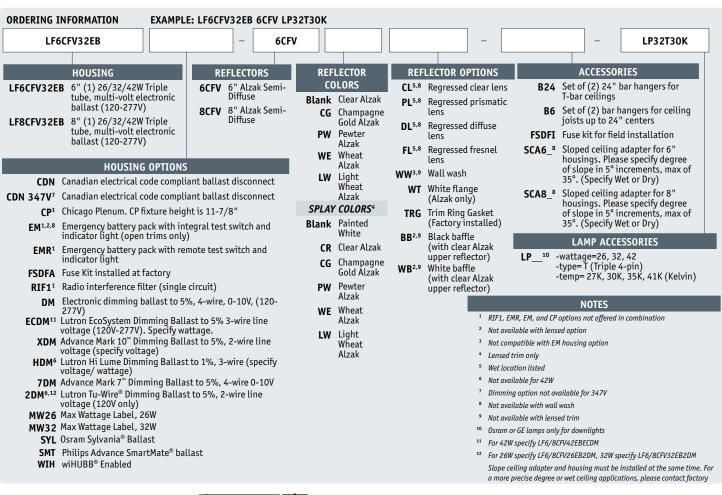

# **LF6CFV/LF8CFV**

## **LiteFrame®**

### 6" & 8" Vertical Compact Fluorescent Downlights

One 26W, 32W, or 42W Triple Tube

#### **FEATURES**

- Electronic ballast with end of life protection and 120-277V universal voltage
- Standard with Prescolite's exclusive Watts Per Square Foot Optics
- Iridescence suppressed, semi-diffuse, self-trim Alzak reflectors
- Baffle units standard with painted white self-trim
- J-box is accessible from below ceiling
- Shipped with pre-installed light commercial bar hangers (\* See below for optional upgraded commercial grade bar hangers)
- Non-IC rated. Suitable for damp locations and through wiring (wet listed with lensed reflectors)
- Available with exclusive wiHUBB technology preinstalled
- Luminaires are certified by a National Recognized Testing Lab (NRTL), either UL or CSA.