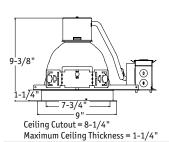

ompact Fluorescent Downlights

One 26W, 32W, or 42W Triple Tube



#### **FEATURES**

- Electronic ballast with end of life protection and 120-277V universal voltage
- Standard with Prescolite's exclusive Watts Per Square Foot Optics
- Iridescence suppressed, semi-diffuse, self-trim Alzak reflectors
- Baffle units standard with painted white self-trim
- J-box is accessible from below ceiling
- Shipped with pre-installed light commercial bar hangers (\* See below for optional upgraded commercial grade bar hangers)
- Non-IC rated. Suitable for damp locations and through wiring (wet listed with lensed reflectors)
- Available with exclusive wiHUBB technology preinstalled
- Luminaires are certified by a National Recognized Testing Lab (NRTL), either UL or CSA.









LF6CFV WALL WASH/LENSED



LF8CFV OPEN



LF8CFV WALL WASH/LENSED