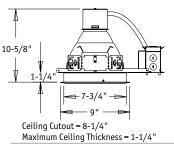

ent Downlights

One 26W, 32W, or 42W Triple Tube



#### **FEATURES**

- Electronic ballast with end of life protection and 120-277V universal voltage
- Standard with Prescolite's exclusive Watts Per Square Foot Optics
- Iridescence suppressed, semi-diffuse, self-trim Alzak reflectors
- Baffle units standard with painted white self-trim
- J-box is accessible from below ceiling
- Shipped with pre-installed light commercial bar hangers (\* See below for optional upgraded commercial grade bar hangers)
- Non-IC rated. Suitable for damp locations and through wiring (wet listed with lensed reflectors)
- Available with exclusive wiHUBB technology preinstalled
- Luminaires are certified by a National Recognized Testing Lab (NRTL), either UL or CSA.









LF6CFV WALL WASH/LENSED



LF8CFV OPEN



LF8CFV WALL WASH/LENSED