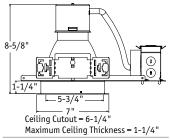

rame®**

### 6" & 8" Vertical Compact Fluorescent Downlights

One 26W, 32W, or 42W Triple Tube



#### **FEATURES**

- Electronic ballast with end of life protection and 120-277V universal voltage
- Standard with Prescolite's exclusive Watts Per Square Foot Optics
- Iridescence suppressed, semi-diffuse, self-trim Alzak reflectors
- Baffle units standard with painted white self-trim
- J-box is accessible from below ceiling
- Shipped with pre-installed light commercial bar hangers (\* See below for optional upgraded commercial grade bar hangers)
- Non-IC rated. Suitable for damp locations and through wiring (wet listed with lensed reflectors)
- Available with exclusive wiHUBB technology preinstalled
- Luminaires are certified by a National Recognized Testing Lab (NRTL), either UL or CSA.









LF6CFV WALL WASH/LENSED



LF8CFV OPEN



LF8CFV WALL WASH/LENSED



# **LF6CFV/LF8CFV**

## **LiteFrame®**

### 6" & 8" Vertical Compact Fluorescent Downlights

One 26W, 32W, or 42W Triple Tube



#### **FEATURES**

- Electronic ballast with end of life protection and 120-277V universal voltage
- Standard with Prescolite's exclusive Watts Per Square Foot Optics
- Iridescence suppressed, semi-diffuse, self-trim Alzak reflectors
- Baffle units standard with painted white self-trim
- J-box is accessible from below ceiling
- Shipped with pre-installed light commercial bar hangers (\* See below for optional upgraded commercial grade bar hangers)
- Non-IC rated. Suitable for damp locations and through wiring (wet listed with lensed reflectors)
- Available with exclusive wiHUBB technology