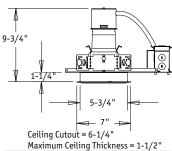

®**

### 6" & 8" Vertical Compact Fluorescent Downlights

One 26W, 32W, or 42W Triple Tube



#### **FEATURES**

- Electronic ballast with end of life protection and 120-277V universal voltage
- Standard with Prescolite's exclusive Watts Per Square Foot Optics
- Iridescence suppressed, semi-diffuse, self-trim Alzak reflectors
- Baffle units standard with painted white self-trim
- J-box is accessible from below ceiling
- Shipped with pre-installed light commercial bar hangers (\* See below for optional upgraded commercial grade bar hangers)
- Non-IC rated. Suitable for damp locations and through wiring (wet listed with lensed reflectors)
- Available with exclusive wiHUBB technology preinstalled
- Luminaires are certified by a National Recognized Testing Lab (NRTL), either UL or CSA.









LF6CFV WALL WASH/LENSED



LF8CFV OPEN



LF8CFV WALL WASH/LENSED



# **LF6CFV/LF8CFV**

## **LiteFrame®**

### 6" & 8" Vertical Compact Fluorescent Downlights

One 26W, 32W, or 42W Triple Tube



#### **FEATURES**

- Electronic ballast with end of life protection and 120-277V universal voltage
- Standard with Prescolite's exclusive Watts Per Square Foot Optics
- Iridescence suppressed, semi-diffuse, self-trim Alzak reflectors
- Baffle units standard with painted white self-trim
- J-box is accessible from below ceiling
- Shipped with pre-installed light commercial bar hangers (\* See below for optional upgraded commercial grade bar hangers)
- Non-IC rated. Suitable for damp locations and through wiring (wet listed with lensed reflectors)
- Available with exclusive wiHUBB technology prei