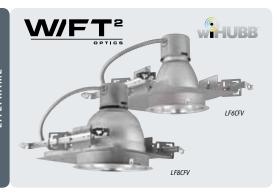

# **LF6CFV/LF8CFV**

## **LiteFrame®**

### 6" & 8" Vertical Compact Fluorescent Downlights

One 26W, 32W, or 42W Triple Tube

LF6CFV WALL WASH/LENSED

LF8CFV OPEN

LF8CFV WALL WASH/LENSED