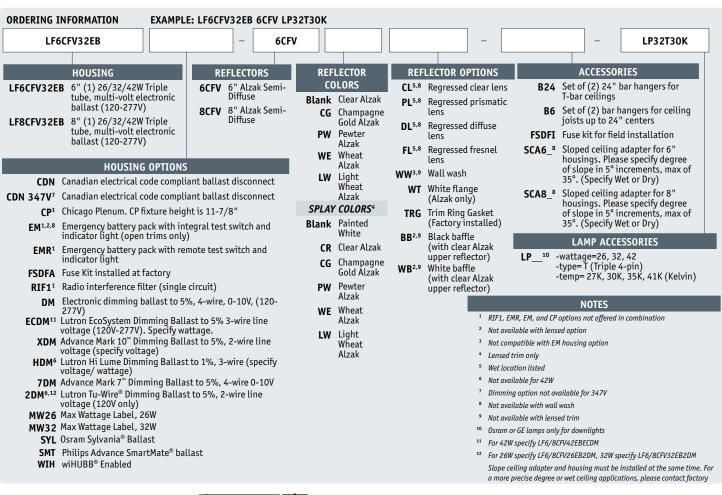

#### **FEATURES**

- Electronic ballast with end of life protection and 120-277V universal voltage
- Standard with Prescolite's exclusive Watts Per Square Foot Optics
- Iridescence suppressed, semi-diffuse, self-trim Alzak reflectors
- Baffle units standard with painted white self-trim
- J-box is accessible from below ceiling
- Shipped with pre-installed light commercial bar hangers (\* See below for optional upgraded commercial grade bar hangers)
- Non-IC rated. Suitable for damp locations and through wiring (wet listed with lensed reflectors)
- Available with exclusive wiHUBB technology preinstalled
- Luminaires are certified by a National Recognized Testing Lab (NRTL), either UL or CSA.