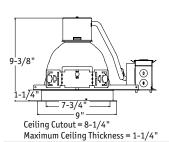

ompact Fluorescent Downlights

One 26W, 32W, or 42W Triple Tube



#### **FEATURES**

- Electronic ballast with end of life protection and 120-277V universal voltage
- Standard with Prescolite's exclusive Watts Per Square Foot Optics
- Iridescence suppressed, semi-diffuse, self-trim Alzak reflectors
- Baffle units standard with painted white self-trim
- J-box is accessible from below ceiling
- Shipped with pre-installed light commercial bar hangers (\* See below for optional upgraded commercial grade bar hangers)
- Non-IC rated. Suitable for damp locations and through wiring (wet listed with lensed reflectors)
- Available with exclusive wiHUBB technology preinstalled
- Luminaires are certified by a National Recognized Testing Lab (NRTL), either UL or CSA.









LF6CFV WALL WASH/LENSED



LF8CFV OPEN



LF8CFV WALL WASH/LENSED



# **LF6CFV/LF8CFV**

## **LiteFrame®**

### 6" & 8" Vertical Compact Fluorescent Downlights

One 26W, 32W, or 42W Triple Tube



#### **FEATURES**

- Electronic ballast with end of life protection and 120-277V universal voltage
- Standard with Prescolite's exclusive Watts Per Square Foot Optics
- Iridescence suppressed, semi-diffuse, self-trim Alzak reflectors
- Baffle units standard with painted white self-trim
- J-box is accessible from below ceiling
- Shipped with pre-installed light commercial bar hangers (\* See below for optional upgraded commercial grade bar hangers)
- Non-IC rated. Suitable for damp locations and through wiring (wet listed with lensed reflectors)
- Available with exclusive wiHUBB technology preinstalled
- Luminaires are c