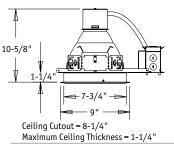

ent Downlights

One 26W, 32W, or 42W Triple Tube



#### **FEATURES**

- Electronic ballast with end of life protection and 120-277V universal voltage
- Standard with Prescolite's exclusive Watts Per Square Foot Optics
- Iridescence suppressed, semi-diffuse, self-trim Alzak reflectors
- Baffle units standard with painted white self-trim
- J-box is accessible from below ceiling
- Shipped with pre-installed light commercial bar hangers (\* See below for optional upgraded commercial grade bar hangers)
- Non-IC rated. Suitable for damp locations and through wiring (wet listed with lensed reflectors)
- Available with exclusive wiHUBB technology preinstalled
- Luminaires are certified by a National Recognized Testing Lab (NRTL), either UL or CSA.









LF6CFV WALL WASH/LENSED



LF8CFV OPEN



LF8CFV WALL WASH/LENSED



# **LF6CFV/LF8CFV**

## **LiteFrame®**

### 6" & 8" Vertical Compact Fluorescent Downlights

One 26W, 32W, or 42W Triple Tube



#### **FEATURES**

- Electronic ballast with end of life protection and 120-277V universal voltage
- Standard with Prescolite's exclusive Watts Per Square Foot Optics
- Iridescence suppressed, semi-diffuse, self-trim Alzak reflectors
- Baffle units standard with painted white self-trim
- J-box is accessible from below ceiling
- Shipped with pre-installed light commercial bar hangers (\* See below for optional upgraded commercial grade bar hangers)
- Non-IC rated. Suitable for damp locations and through wiring (wet listed with lensed reflectors)
- Available with exclusive wiHUBB technology preinstalled
- Luminaires are certified by a N