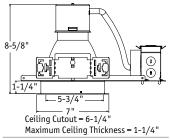

rame®**

### 6" & 8" Vertical Compact Fluorescent Downlights

One 26W, 32W, or 42W Triple Tube



#### **FEATURES**

- Electronic ballast with end of life protection and 120-277V universal voltage
- Standard with Prescolite's exclusive Watts Per Square Foot Optics
- Iridescence suppressed, semi-diffuse, self-trim Alzak reflectors
- Baffle units standard with painted white self-trim
- J-box is accessible from below ceiling
- Shipped with pre-installed light commercial bar hangers (\* See below for optional upgraded commercial grade bar hangers)
- Non-IC rated. Suitable for damp locations and through wiring (wet listed with lensed reflectors)
- Available with exclusive wiHUBB technology preinstalled
- Luminaires are certified by a National Recognized Testing Lab (NRTL), either UL or CSA.









LF6CFV WALL WASH/LENSED



LF8CFV OPEN



LF8CFV WALL WASH/LENSED