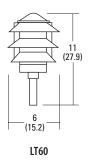

### ORDERINGINFORMATION

| Catalog<br>Number | UPC          | Description        | Max<br>Wattage | Lamp<br>Source | Voltage | Finish | Lamp<br>Included | Approx.<br>Weight<br>(lbs) | Pallet<br>Qty | Standard<br>Carton<br>Qty |
|-------------------|--------------|--------------------|----------------|----------------|---------|--------|------------------|----------------------------|---------------|---------------------------|
| FB50IW M12        | 745973817957 | Par20 bullet flood | 50             | Incandescent   | 120     | White  | N                | 1                          | 576           | 12                        |
| FB150I M12        | 745973818046 | Par38 bullet flood | 150            | Incandescent   | 120     | Black  | N N              | 2                          | 192           | 12                        |
| FB150IG M12       | 745973818053 | Par38 bullet flood | 150            | Incandescent   | 120     | Green  | N                | 2                          | 192           | 12                        |
| FB150IW M12       | 745973818077 | Par38 bullet flood | 150            | Incandescent   | 120     | White  | N                | 2                          | 192           | 12                        |
| LT60IG M12        | 745974380641 | Tiered pagoda      | 60             | Incandescent   | 120     | Green  | N                | 1                          | 144           | 12                        |
| LFPG M6           | 745973818107 | Landscape post     |                |                |         | Green  |                  | 2                          | 288           | 6                         |

# **Landscape Lighting**

All dimensions are inches (centimeters).