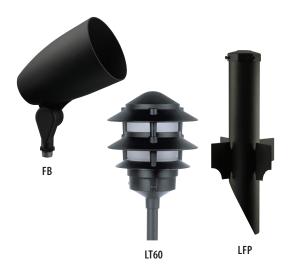

### ORDERINGINFORMATION

| Catalog<br>Number | UPC          | Description        | Max<br>Wattage | Lamp<br>Source | Voltage | Finish | Lamp<br>Included | Approx.<br>Weight<br>(lbs) | Pallet<br>Qty | Standard<br>Carton<br>Qty |
|-------------------|--------------|--------------------|----------------|----------------|---------|--------|------------------|----------------------------|---------------|---------------------------|
| FB50IW M12        | 745973817957 | Par20 bullet flood | 50             | Incandescent   | 120     | White  | N                | 1                          | 576           | 12                        |
| FB150I M12        | 745973818046 | Par38 bullet flood | 150            | Incandescent   | 120     | Black  | N N              | 2                          | 192           | 12                        |
| FB150IG M12       | 745973818053 | Par38 bullet flood | 150            | Incandescent   | 120     | Green  | N                | 2                          | 192           | 12                        |
| FB150IW M12       | 745973818077 | Par38 bullet flood | 150            | Incandescent   | 120     | White  | N                | 2                          | 192           | 12                        |
| LT60IG M12        | 745974380641 | Tiered pagoda      | 60             | Incandescent   | 120     | Green  | N                | 1                          | 144           | 12                        |
| LFPG M6           | 745973818107 | Landscape post     |                |                |         | Green  |                  | 2                          | 288           | 6                         |