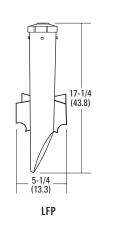

### ORDERINGINFORMATION

| Catalog<br>Number | UPC          | Description        | Max<br>Wattage | Lamp<br>Source | Voltage | Finish | Lamp<br>Included | Approx.<br>Weight<br>(lbs) | Pallet<br>Qty | Standard<br>Carton<br>Qty |
|-------------------|--------------|--------------------|----------------|----------------|---------|--------|------------------|----------------------------|---------------|---------------------------|
| FB50IW M12        | 745973817957 | Par20 bullet flood | 50             | Incandescent   | 120     | White  | N                | 1                          | 576           | 12                        |
| FB150I M12        | 745973818046 | Par38 bullet flood | 150            | Incandescent   | 120     | Black  | N N              | 2                          | 192           | 12                        |
| FB150IG M12       | 745973818053 | Par38 bullet flood | 150            | Incandescent   | 120     | Green  | N                | 2                          | 192           | 12                        |
| FB150IW M12       | 745973818077 | Par38 bullet flood | 150            | Incandescent   | 120     | White  | N                | 2                          | 192           | 12                        |
| LT60IG M12        | 745974380641 | Tiered pagoda      | 60             | Incandescent   | 120     | Green  | N                | 1                          | 144           | 12                        |
| LFPG M6           | 745973818107 | Landscape post     |                |                |         | Green  |                  | 2                          | 288           | 6                         |

# **Landscape Lighting**

All dimensions are inches (centimeters).