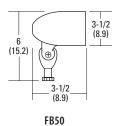

### ORDERINGINFORMATION

| Catalog<br>Number | UPC          | Description        | Max<br>Wattage | Lamp<br>Source | Voltage | Finish | Lamp<br>Included | Approx.<br>Weight<br>(lbs) | Pallet<br>Qty | Standard<br>Carton<br>Qty |
|-------------------|--------------|--------------------|----------------|----------------|---------|--------|------------------|----------------------------|---------------|---------------------------|
| FB50IW M12        | 745973817957 | Par20 bullet flood | 50             | Incandescent   | 120     | White  | N                | 1                          | 576           | 12                        |
| FB150I M12        | 745973818046 | Par38 bullet flood | 150            | Incandescent   | 120     | Black  | N N              | 2                          | 192           | 12                        |
| FB150IG M12       | 745973818053 | Par38 bullet flood | 150            | Incandescent   | 120     | Green  | N                | 2                          | 192           | 12                        |
| FB150IW M12       | 745973818077 | Par38 bullet flood | 150            | Incandescent   | 120     | White  | N                | 2                          | 192           | 12                        |
| LT60IG M12        | 745974380641 | Tiered pagoda      | 60             | Incandescent   | 120     | Green  | N                | 1                          | 144           | 12                        |
| LFPG M6           | 745973818107 | Landscape post     |                |                |         | Green  |                  | 2                          | 288           | 6                         |

# **Landscape Lighting**

All dimensions are inches (centimeters).