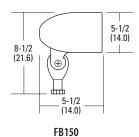

### ORDERINGINFORMATION

| Catalog<br>Number | UPC          | Description        | Max<br>Wattage | Lamp<br>Source | Voltage | Finish | Lamp<br>Included | Approx.<br>Weight<br>(lbs) | Pallet<br>Qty | Standard<br>Carton<br>Qty |
|-------------------|--------------|--------------------|----------------|----------------|---------|--------|------------------|----------------------------|---------------|---------------------------|
| FB50IW M12        | 745973817957 | Par20 bullet flood | 50             | Incandescent   | 120     | White  | N                | 1                          | 576           | 12                        |
| FB150I M12        | 745973818046 | Par38 bullet flood | 150            | Incandescent   | 120     | Black  | N N              | 2                          | 192           | 12                        |
| FB150IG M12       | 745973818053 | Par38 bullet flood | 150            | Incandescent   | 120     | Green  | N                | 2                          | 192           | 12                        |
| FB150IW M12       | 745973818077 | Par38 bullet flood | 150            | Incandescent   | 120     | White  | N                | 2                          | 192           | 12                        |
| LT60IG M12        | 745974380641 | Tiered pagoda      | 60             | Incandescent   | 120     | Green  | N                | 1                          | 144           | 12                        |
| LFPG M6           | 745973818107 | Landscape post     |                |                |         | Green  |                  | 2                          | 288           | 6                         |

# **Landscape Lighting**

All dimensions are inches (centimeters).